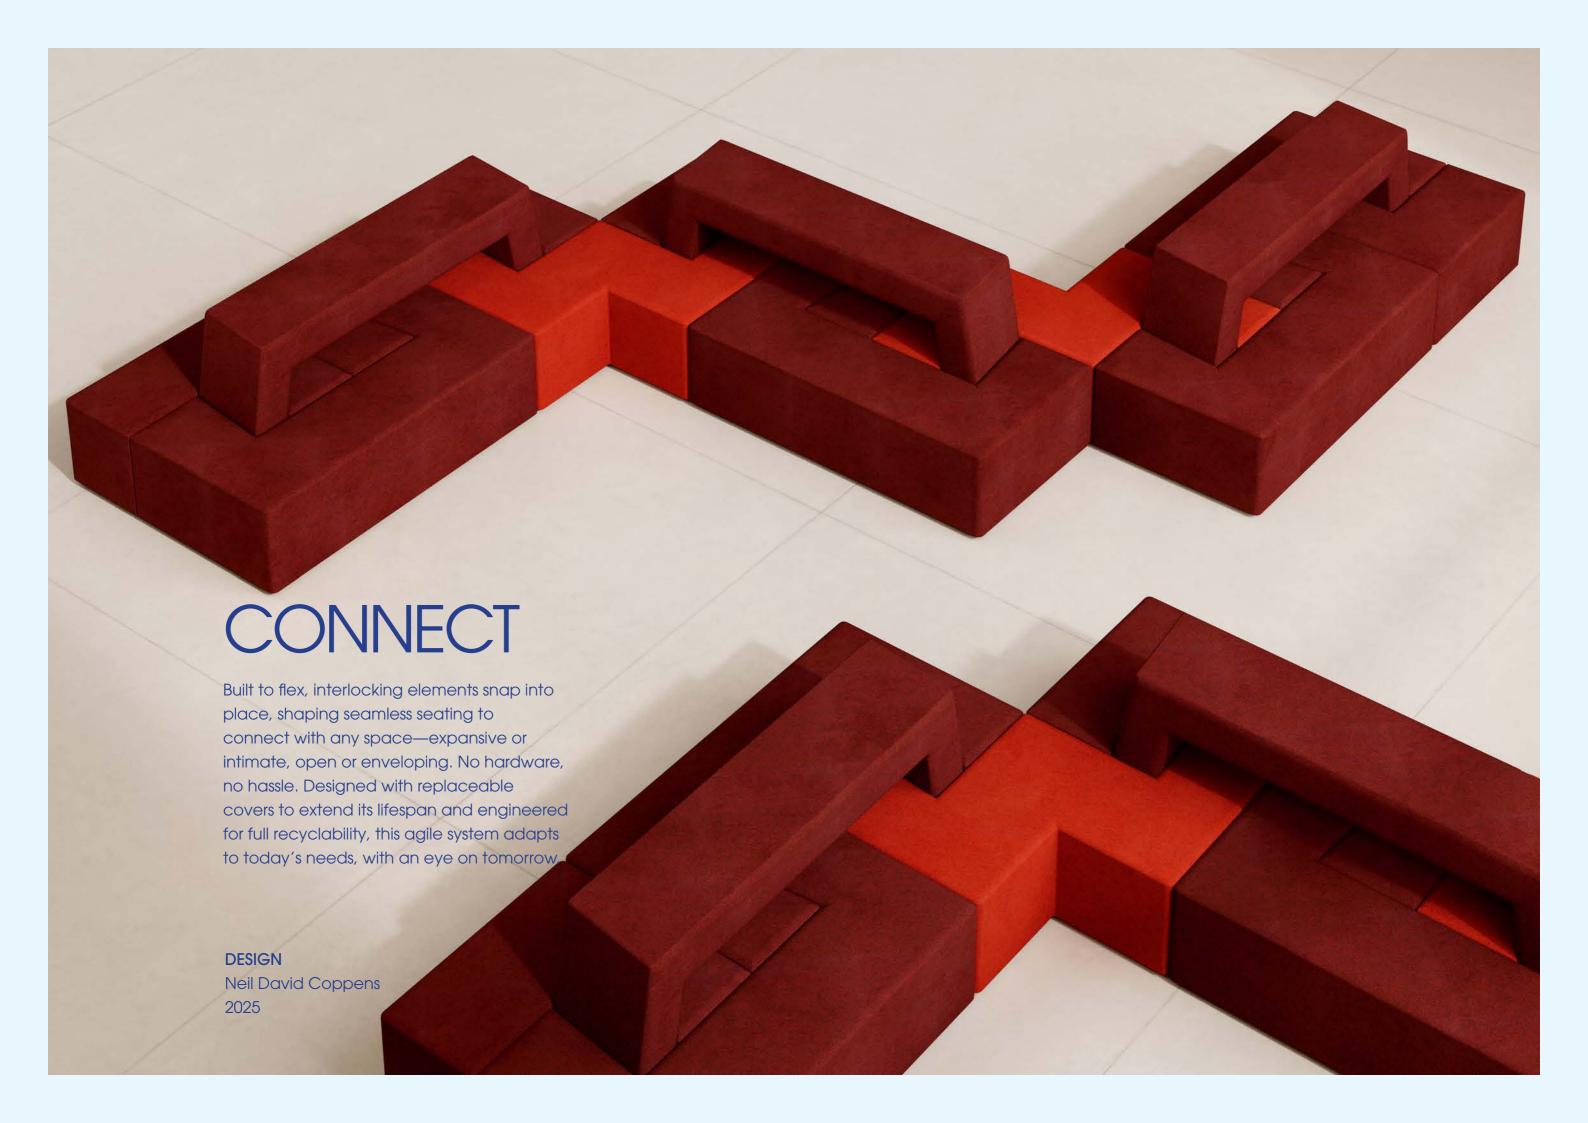

# CONTRA SERIES

Bold angles, endless comfort. The Contra armchair's fully upholstered design flips convention with opposing armrests and seat angles, creating a floating effect—no legs required. A modern masterpiece as striking as it is inviting.

# CONTRA HI-SIDE

Elevated privacy. The Contra High reimagines the original design with taller back and side panels, offering a cocoon of soundproof seclusion. Ideal for quiet conversations or meaningful connections, this two-seater combines striking geometry with purposeful design.