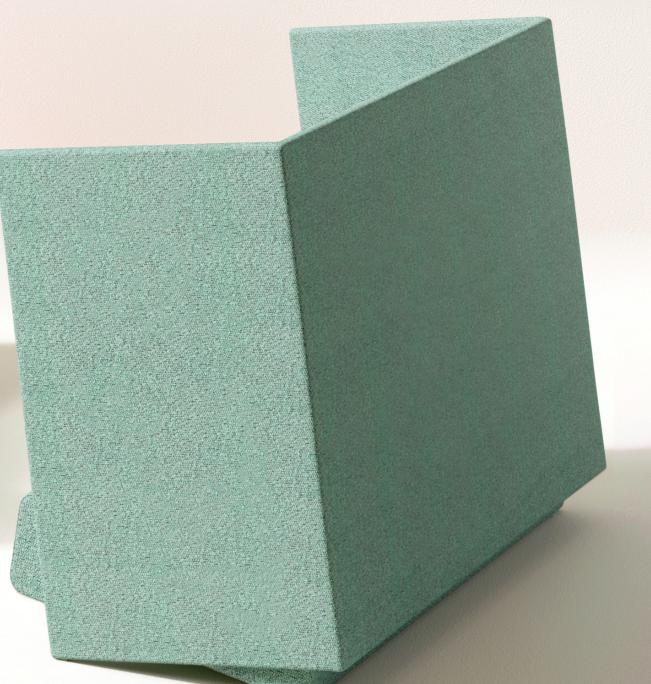

# CONTRA HI-SIDE

Elevated privacy. The Contra High reimagines the original design with taller back and side panels, offering a cocoon of soundproof seclusion. Ideal for quiet conversations or meaningful connections, this two-seater combines striking geometry with purposeful design.