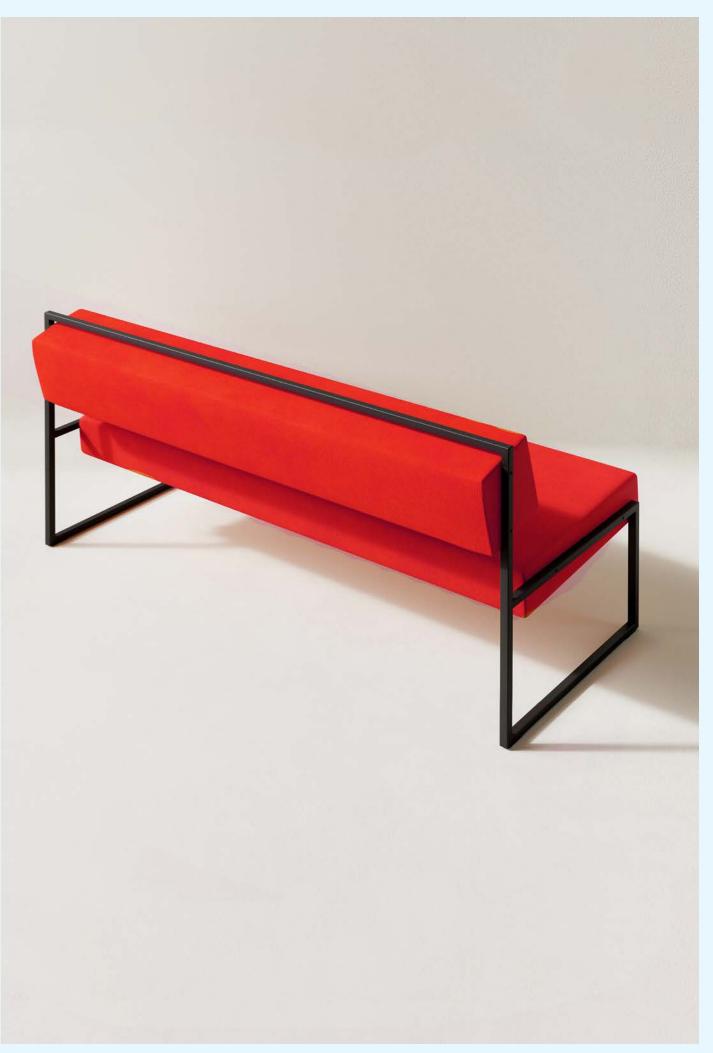

# ANGLE SERIES

A minimalist masterpiece, the Angle redefines modern comfort. With its sharp geometric metal frame and precisely upholstered cushions, it creates a dynamic interplay of form and function. The oblique design offers bold visual impact with a surprisingly relaxed seating experience. Where form meets function, flawlessly.

**DESIGN**Neil David Coppens
2017

Available as lounge chair or double seat.