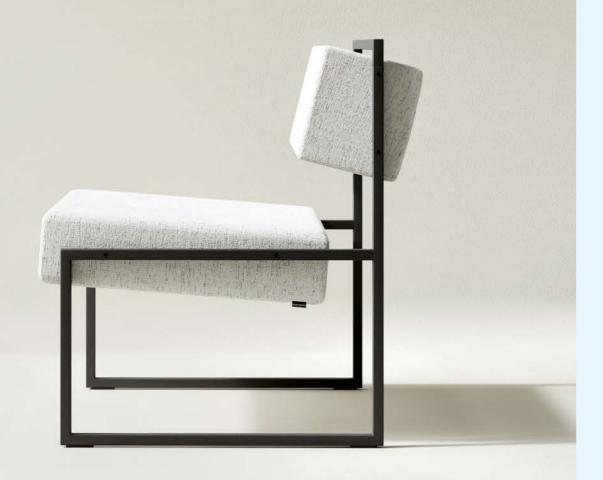

# ANGLE SERIES

A minimalist masterpiece, the Angle redefines modern comfort. With its sharp geometric metal frame and precisely upholstered cushions, it creates a dynamic interplay of form and function. The oblique design offers bold visual impact with a surprisingly relaxed seating experience. Where form meets function, flawlessly.

**DESIGN**Neil David Coppens
2017

Available as lounge chair or double seat.