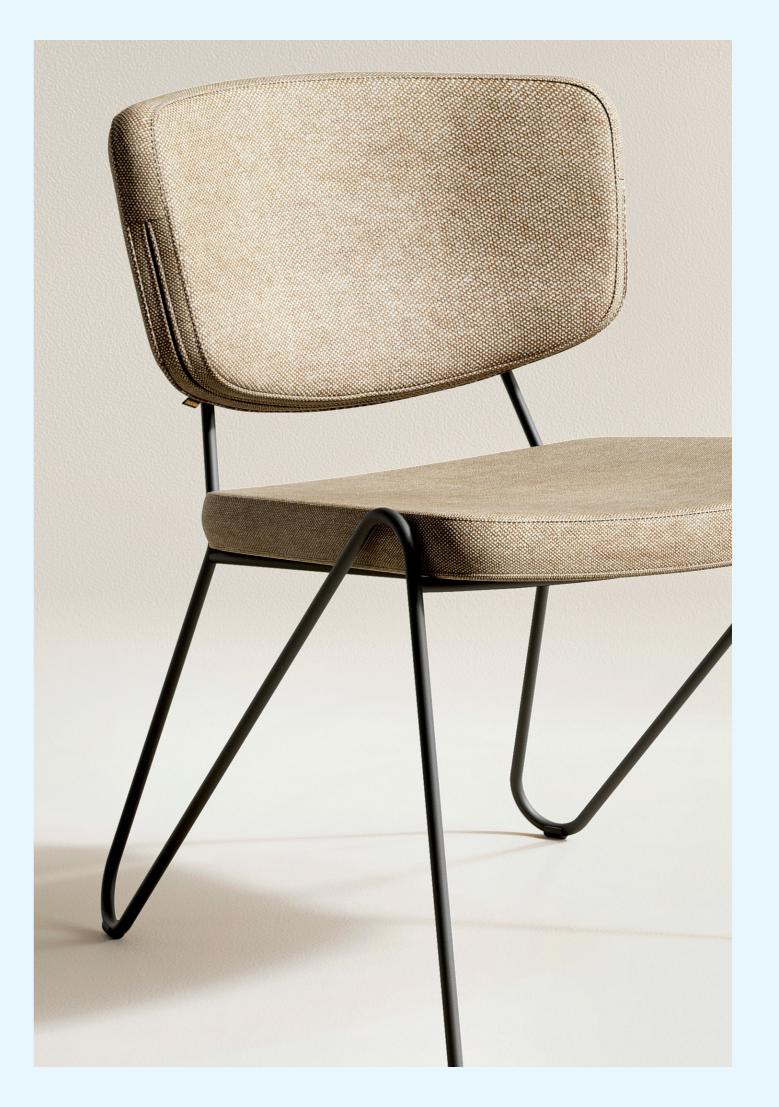

# F1 SERIES

Effortlessly modern, the F1 features a hairpin-inspired steel frame that seamlessly flows from backrest to legs, balancing lightness with durability. Removable upholstered covers, crafted for both style and practicality, can be replaced. Beneath it all, 100% recycled foam ensures comfort. Style this sharp never bends under pressure.

**DESIGN**Neil David Coppens
2014