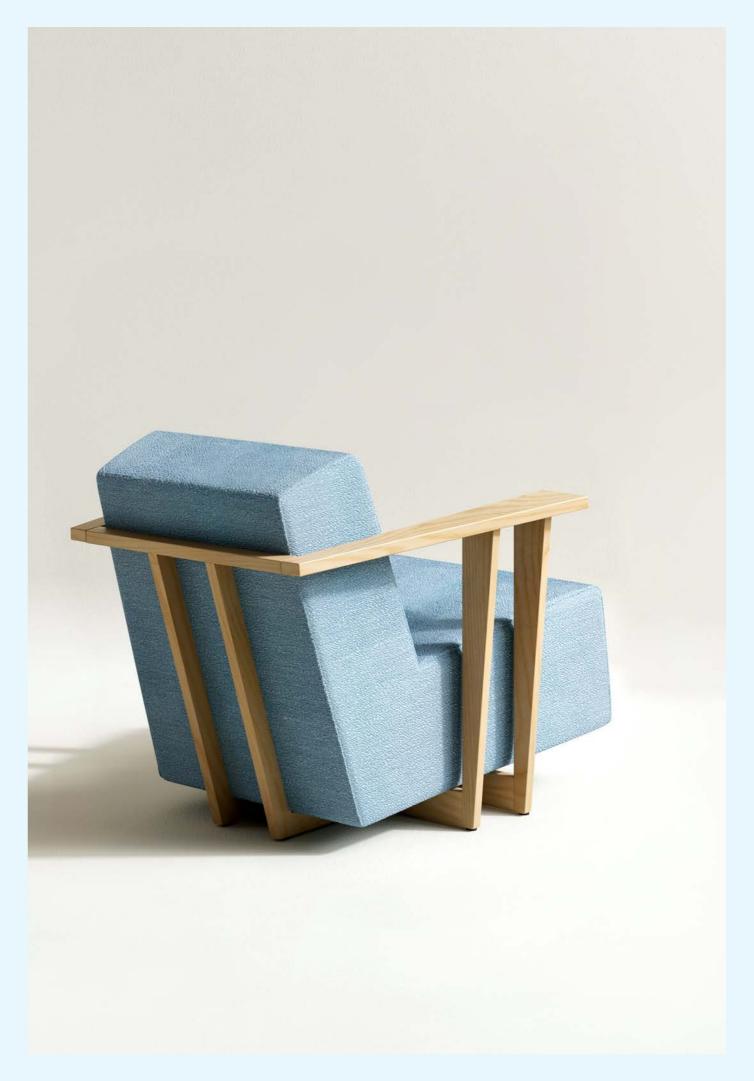

# CONTRA SERIES

Bold angles, endless comfort. The Contra armchair's fully upholstered design flips convention with opposing armrests and seat angles, creating a floating effect—no legs required. A modern masterpiece as striking as it is inviting.

# CONTRA HI-SIDE

Elevated privacy. The Contra High reimagines the original design with taller back and side panels, offering a cocoon of soundproof seclusion. Ideal for quiet conversations or meaningful connections, this two-seater combines striking geometry with purposeful design.