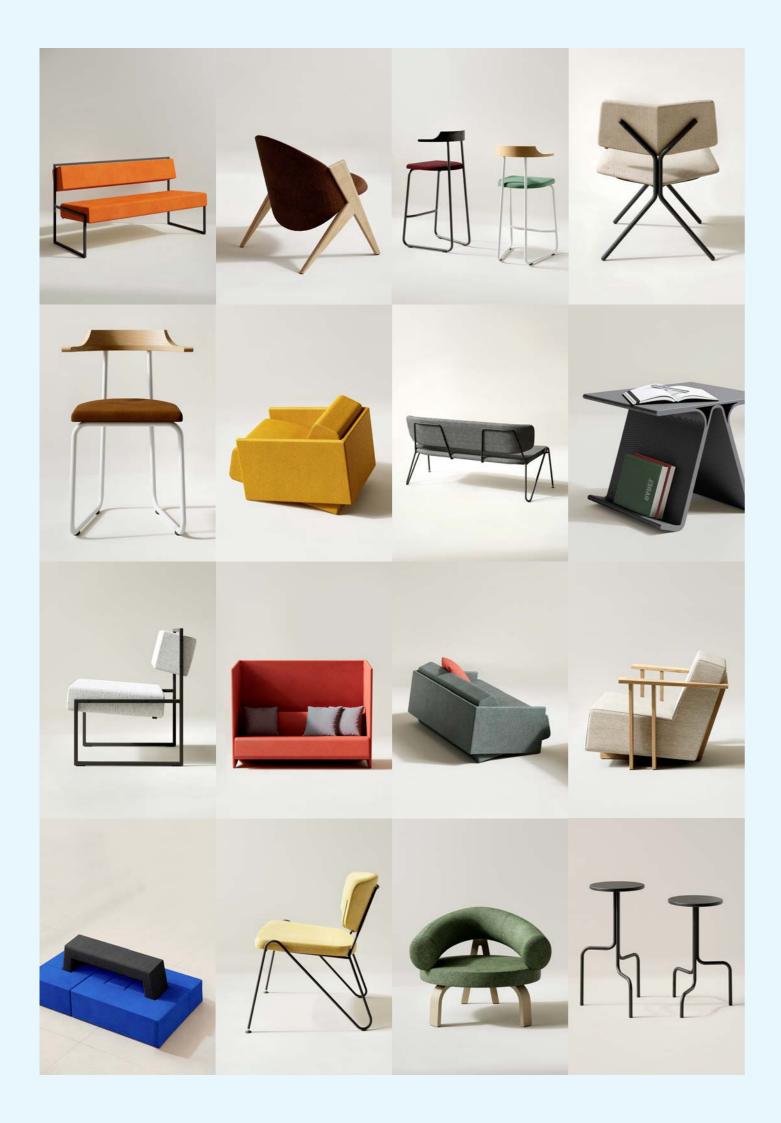

# ANGLE SERIES

A minimalist masterpiece, the Angle redefines modern comfort. With its sharp geometric metal frame and precisely upholstered cushions, it creates a dynamic interplay of form and function. The oblique design offers bold visual impact with a surprisingly relaxed seating experience. Where form meets function, flawlessly.

# CHARLIE

More than a side table, Charlie has a stance. Its playful feet lift it off the ground, creating a natural space to tuck away your laptop, papers, or magazines when not in use.

3D printed for both indoor and outdoor use, Charlie is designed to be reprinted into itself— or transformed into something entirely new— ensuring its story never truly ends.

# CHEERS SERIES

Designed for durability without compromising elegance, the Cheers combines strength with an open, airy aesthetic. Its sculpted ash wood seamlessly forming both backrest and arms, provides exceptional comfort, freedom of movement and functionality. The clever design lets the chair perch on a table edge, allowing for effortless cleaning. A balance of timeless design and everyday practicality.

# CONTRA SERIES

Bold angles, endless comfort. The Contra armchair's fully upholstered design flips convention with opposing armrests and seat angles, creating a floating effect—no legs required. A modern masterpiece as striking as it is inviting.

# CONTRA HI-SIDE

Elevated privacy. The Contra High reimagines the original design with taller back and side panels, offering a cocoon of soundproof seclusion. Ideal for quiet conversations or meaningful connections, this two-seater combines striking geometry with purposeful design.

# F1 SERIES

Effortlessly modern, the F1 features a hairpin-inspired steel frame that seamlessly flows from backrest to legs, balancing lightness with durability. Removable upholstered covers, crafted for both style and practicality, can be replaced. Beneath it all, 100% recycled foam ensures comfort. Style this sharp never bends under pressure.

# F2

Rooted in tradition, built with precision.
The F2's distinctive cross-foot base in solid ash rises to meet its arms and backrest in one continuous flow. The upholstered seat sets gently into the frame at a slight angle, offering a relaxed lounge posture without excess. Bold in proportion and honest in its form, it's a grounded piece made for quiet strength and long-term comfort.

# ISU

All comfort, no compromise. The ISU wraps you in its overstuffed backrest, its sweeping arms offering an elegant embrace.
Floating effortlessly on a tripod of bent legs, this is lounging elevated to art form.

# LET'S DANCE

Step up in style. With staggered legs that double as footrests, this stool adapts effortlessly to humans of all heights.

Available in sleek satin stainless steel or matte black, where function meets flair.

# TWIG

Rooted in nature, the Twig armchair balances strength with elegance. Its ash wood legs flow seamlessly into the armrests, creating a form both fluid and structural. Compact in size yet generous in comfort, Twig proves that small can still make a statement.

Bold by design. The X Lounge gets its name, support, and strength from the intersecting frame that forms both its back and base. Its clean lines create a distinctive silhouette, while removable covers and natural foam padding offer comfort that's built to last and made to adapt.