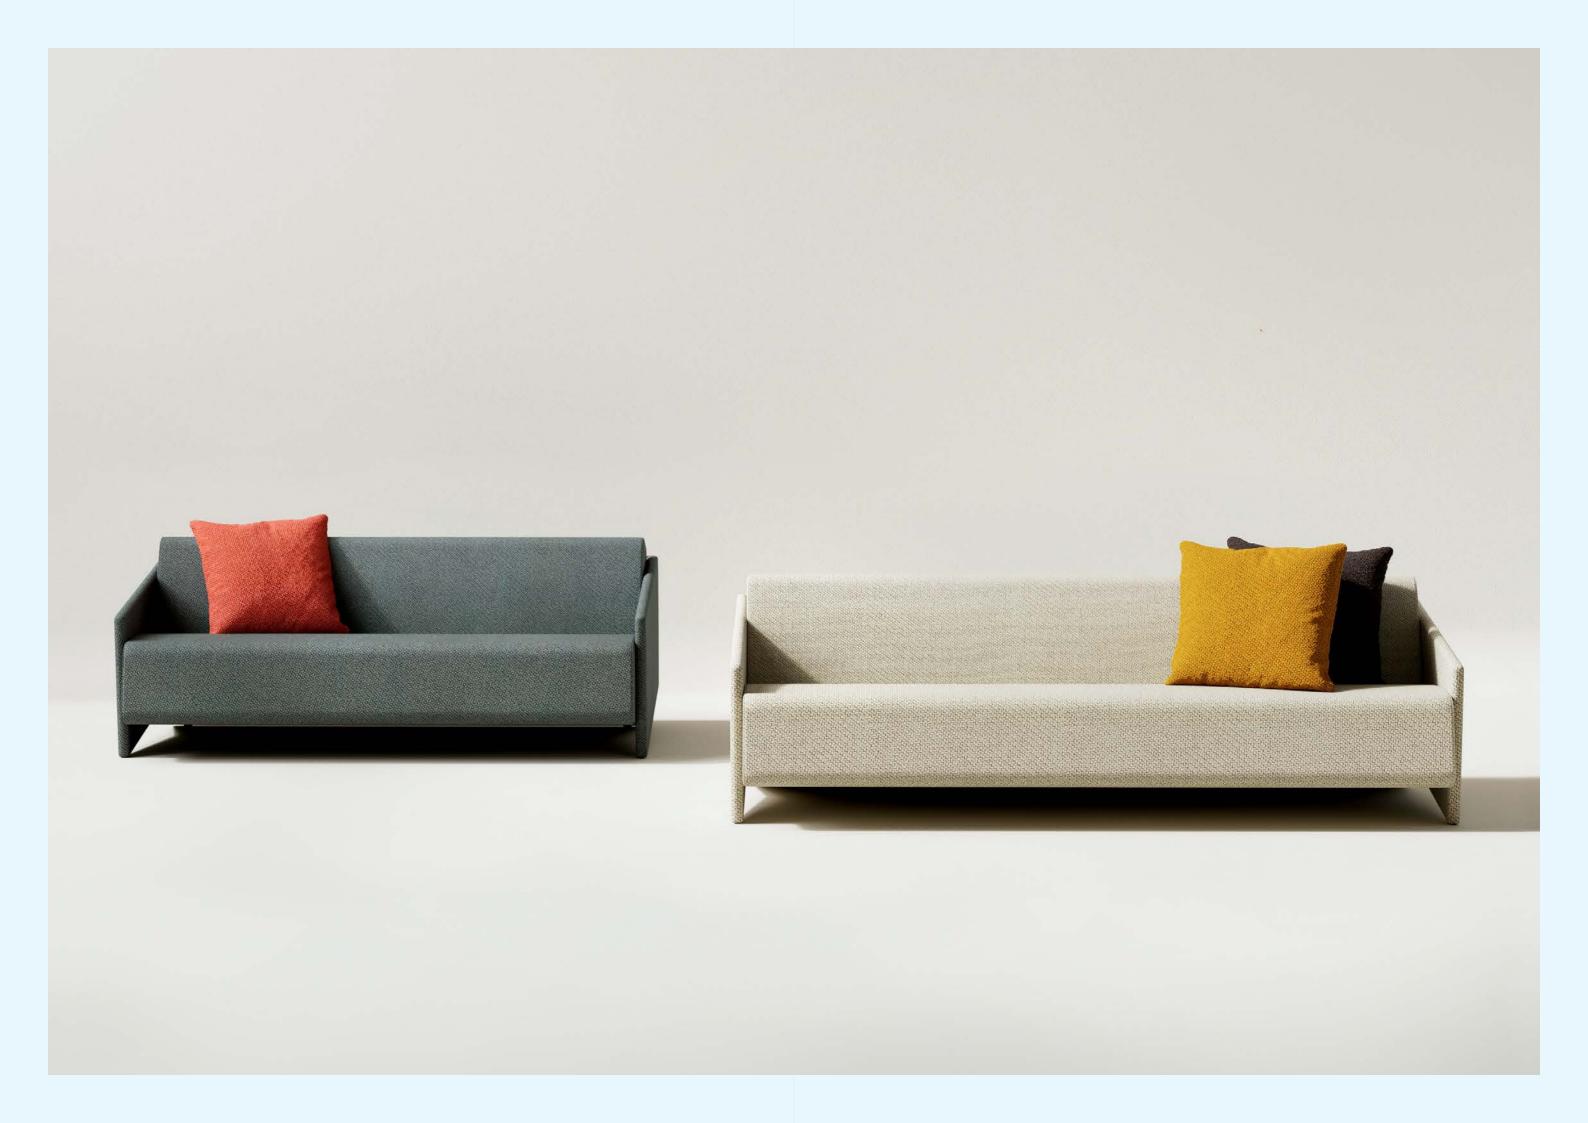

# CONTRA SERIES

Bold angles, endless comfort. The Contra armchair's fully upholstered design flips convention with opposing armrests and seat angles, creating a floating effect—no legs required. A modern masterpiece as striking as it is inviting.

# CONTRA HI-SIDE

Elevated privacy. The Contra High reimagines the original design with taller back and side panels, offering a cocoon of soundproof seclusion. Ideal for quiet conversations or meaningful connections, this two-seater combines striking geometry with purposeful design.