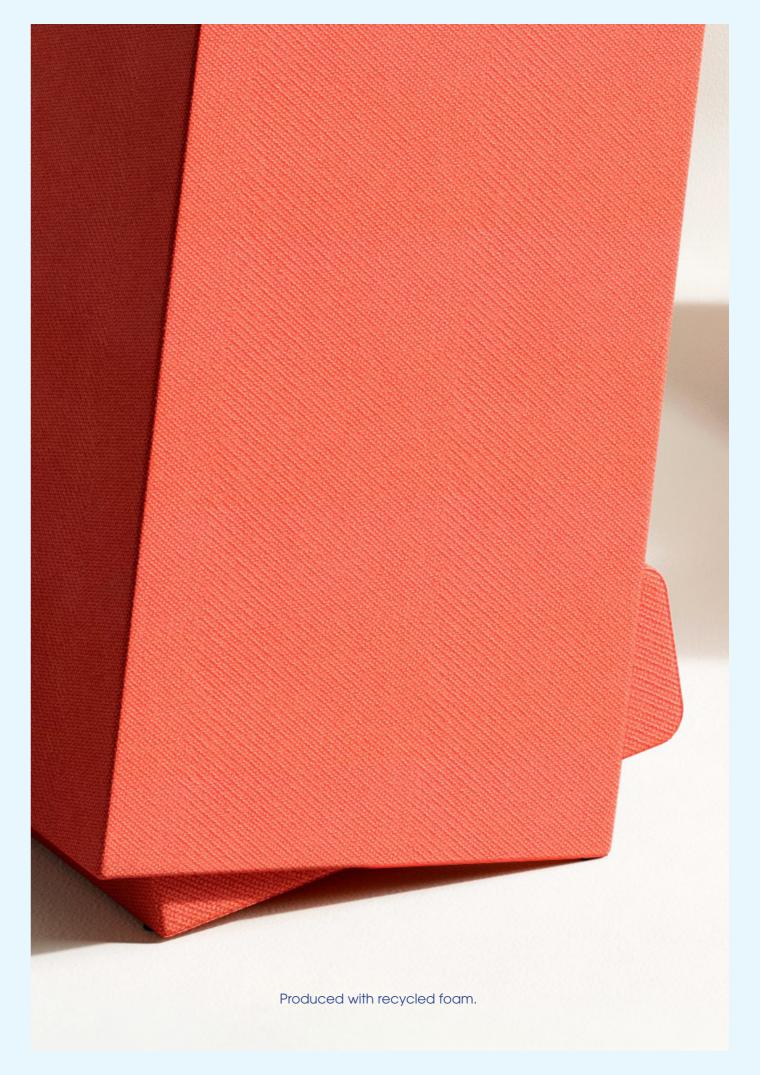

# CONTRA HI-SIDE

Elevated privacy. The Contra High reimagines the original design with taller back and side panels, offering a cocoon of soundproof seclusion. Ideal for quiet conversations or meaningful connections, this two-seater combines striking geometry with purposeful design.