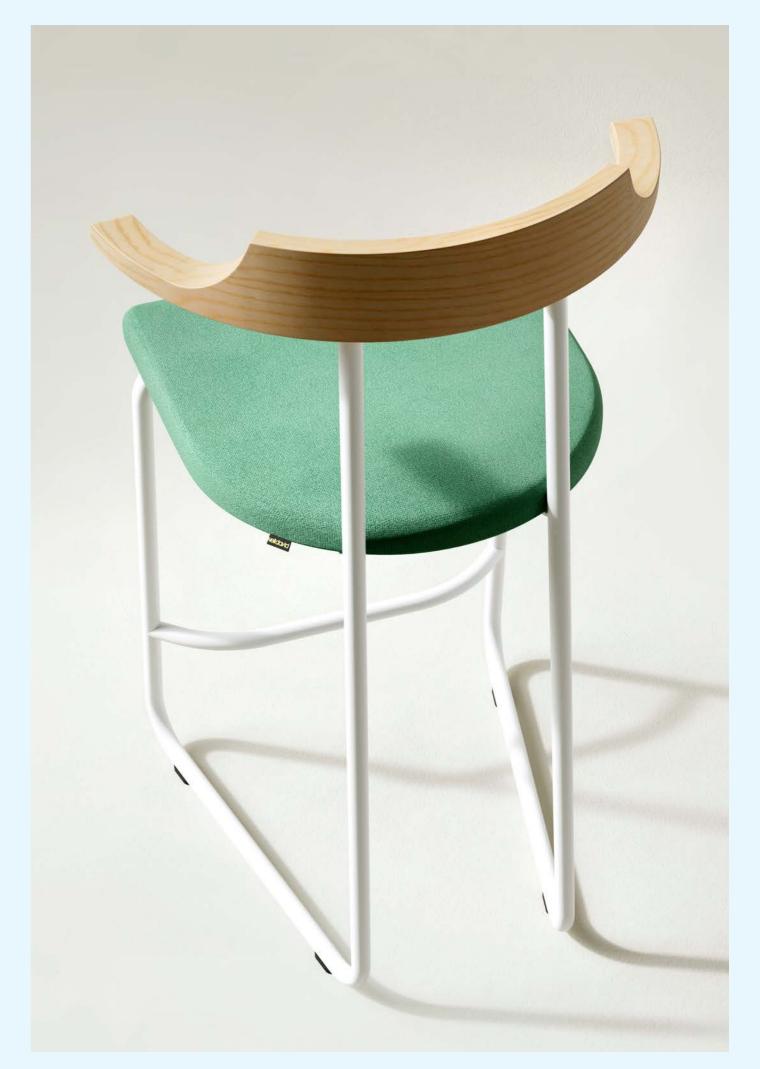

# LET'S DANCE

Step up in style. With staggered legs that double as footrests, this stool adapts effortlessly to humans of all heights.

Available in sleek satin stainless steel or matte black, where function meets flair.