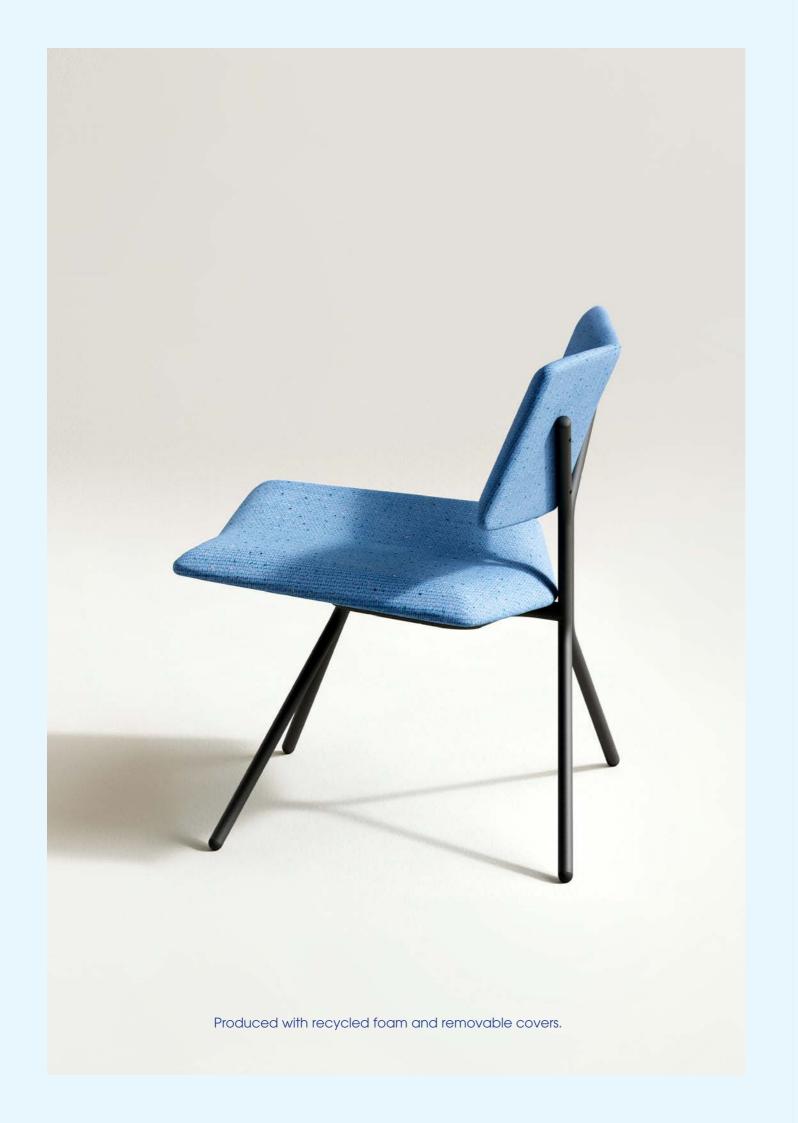

Bold by design. The X Lounge gets its name, support, and strength from the intersecting frame that forms both its back and base. Its clean lines create a distinctive silhouette, while removable covers and natural foam padding offer comfort that's built to last and made to adapt.

**DESIGN**Neil David Coppens
2023

Produced with recycled foam and removable covers.