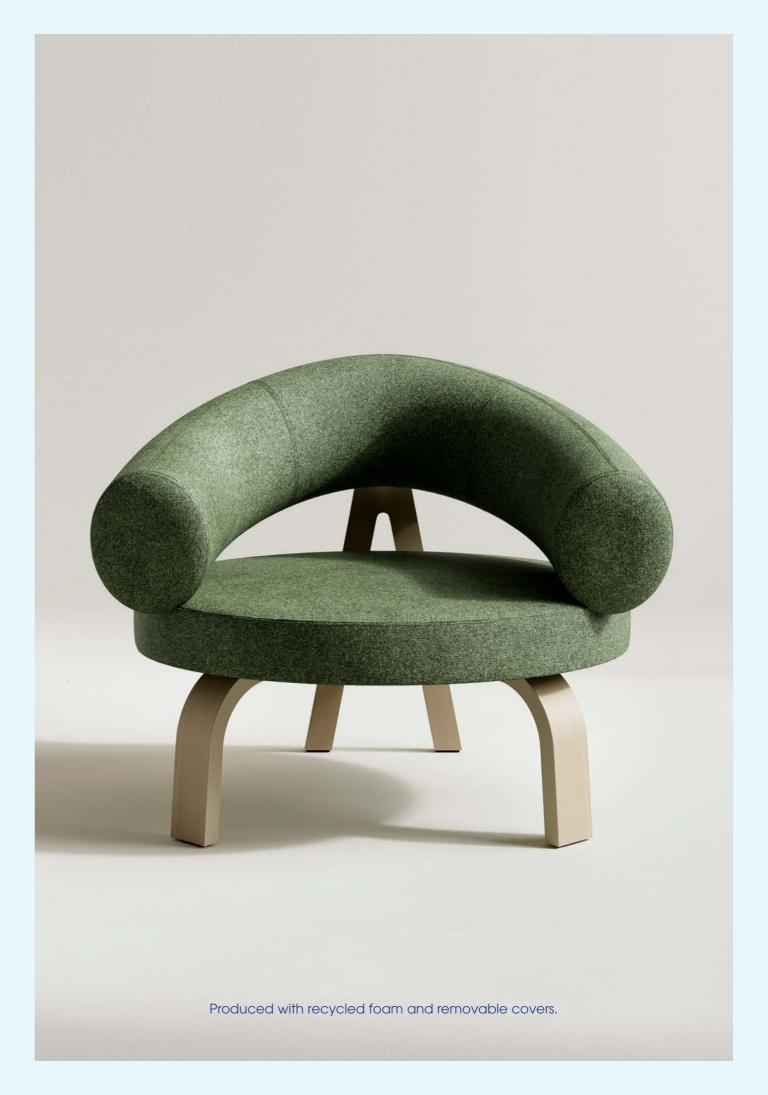

Bold by design. The X Lounge gets its name, support, and strength from the intersecting frame that forms both its back and base. Its clean lines create a distinctive silhouette, while removable covers and natural foam padding offer comfort that's built to last and made to adapt.

**DESIGN**Neil David Coppens
2023

Produced with recycled foam and removable covers.