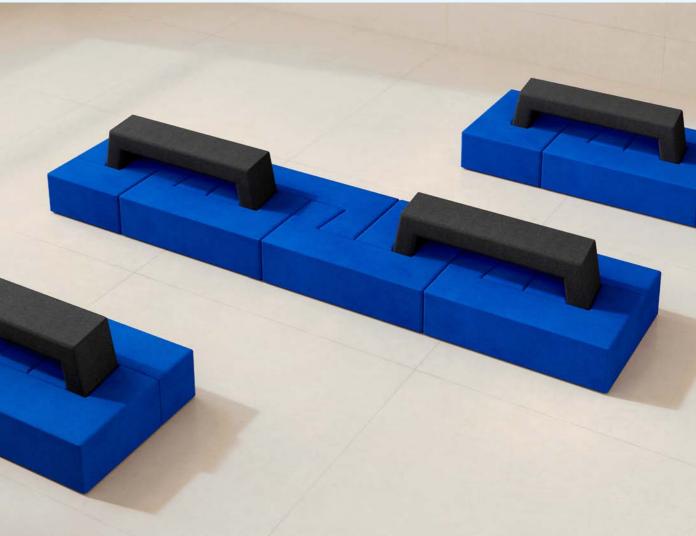

# CONTRA SERIES

Bold angles, endless comfort. The Contra armchair's fully upholstered design flips convention with opposing armrests and seat angles, creating a floating effect—no legs required. A modern masterpiece as striking as it is inviting.

# CONTRA HI-SIDE

Elevated privacy. The Contra High reimagines the original design with taller back and side panels, offering a cocoon of soundproof seclusion. Ideal for quiet conversations or meaningful connections, this two-seater combines striking geometry with purposeful design.