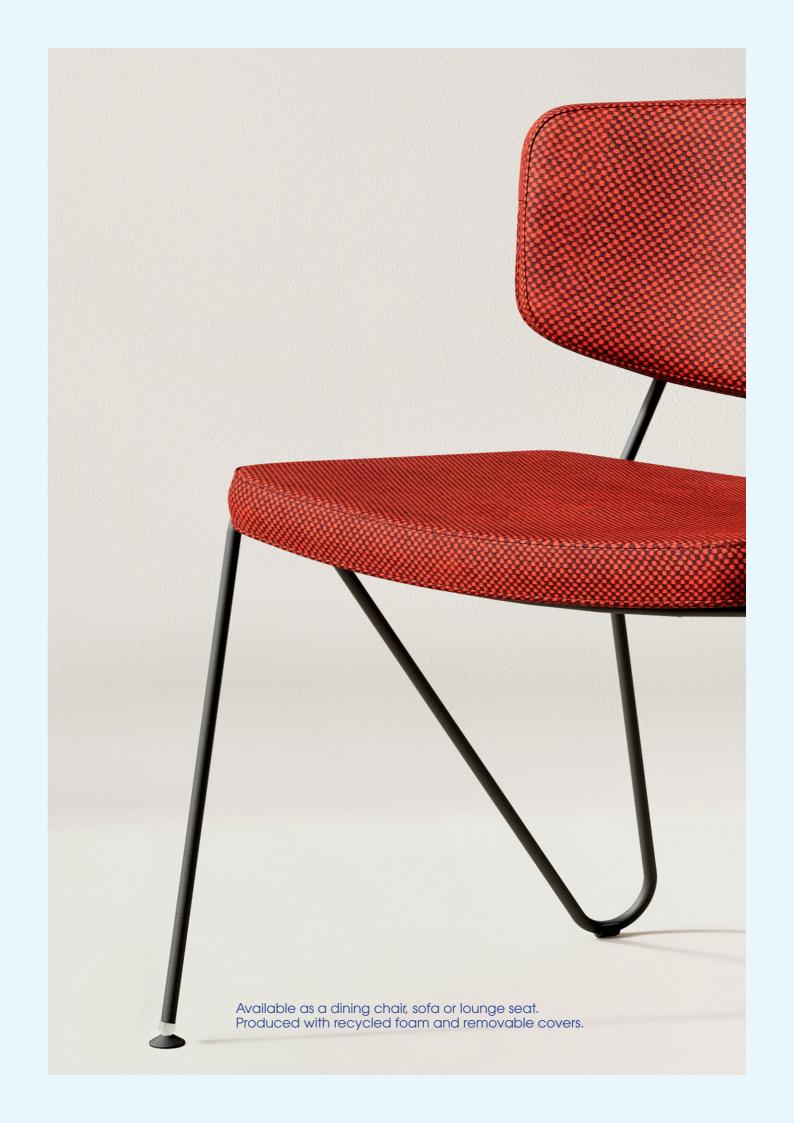

# F1 SERIES

Effortlessly modern, the F1 features a hairpin-inspired steel frame that seamlessly flows from backrest to legs, balancing lightness with durability. Removable upholstered covers, crafted for both style and practicality, can be replaced. Beneath it all, 100% recycled foam ensures comfort. Style this sharp never bends under pressure.

**DESIGN**Neil David Coppens
2014