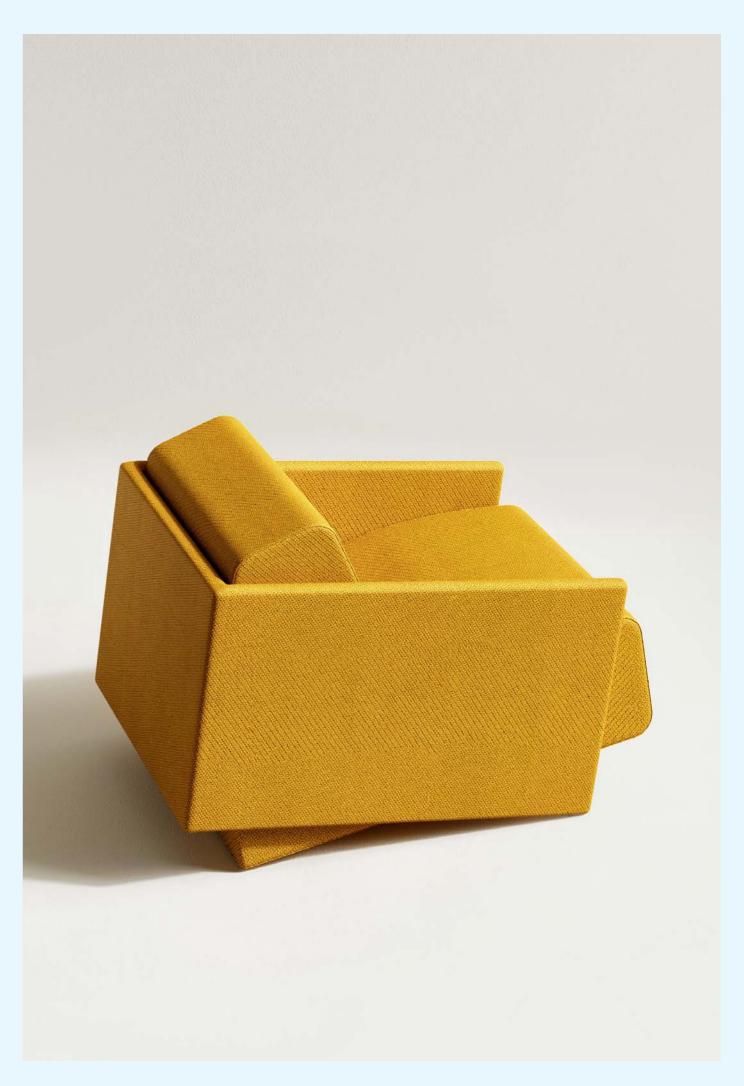

# CONTRA SERIES

Bold angles, endless comfort. The Contra armchair's fully upholstered design flips convention with opposing armrests and seat angles, creating a floating effect—no legs required. A modern masterpiece as striking as it is inviting.

# CONTRA HI-SIDE

Elevated privacy. The Contra High reimagines the original design with taller back and side panels, offering a cocoon of soundproof seclusion. Ideal for quiet conversations or meaningful connections, this two-seater combines striking geometry with purposeful design.