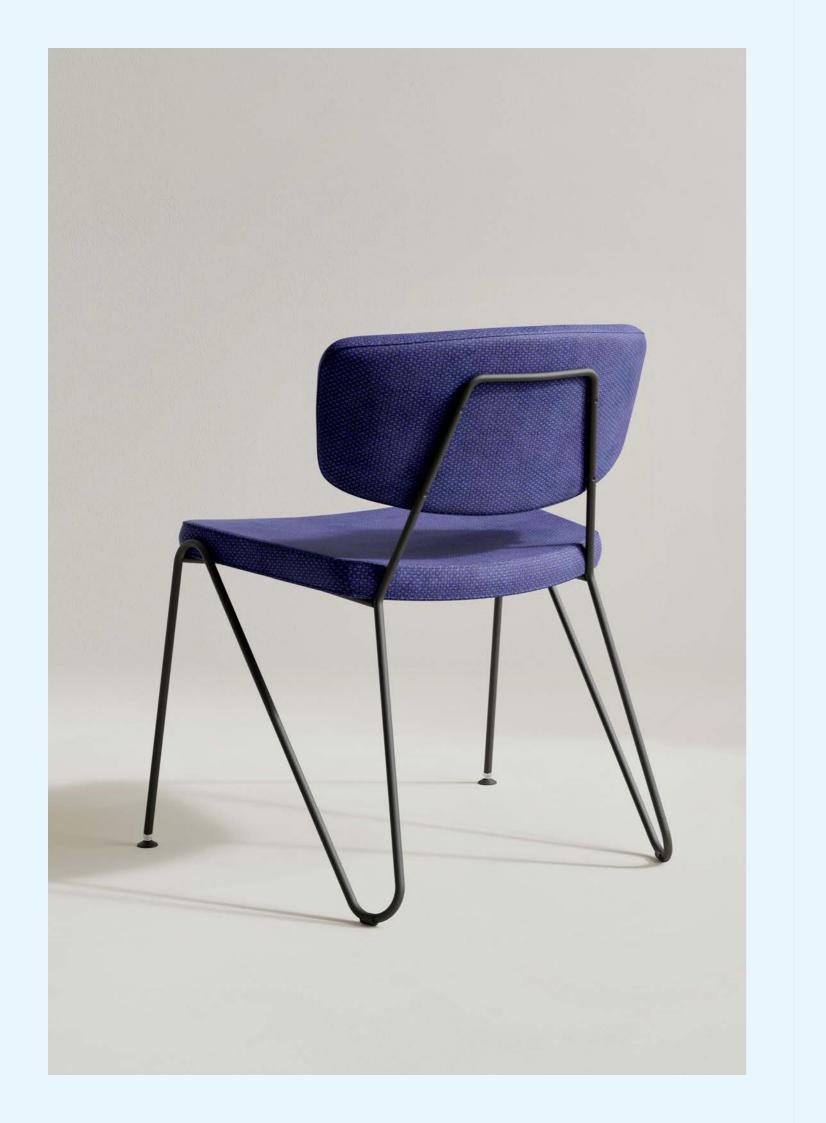

# F1 SERIES

Effortlessly modern, the F1 features a hairpin-inspired steel frame that seamlessly flows from backrest to legs, balancing lightness with durability. Removable upholstered covers, crafted for both style and practicality, can be replaced. Beneath it all, 100% recycled foam ensures comfort. Style this sharp never bends under pressure.

**DESIGN**Neil David Coppens
2014