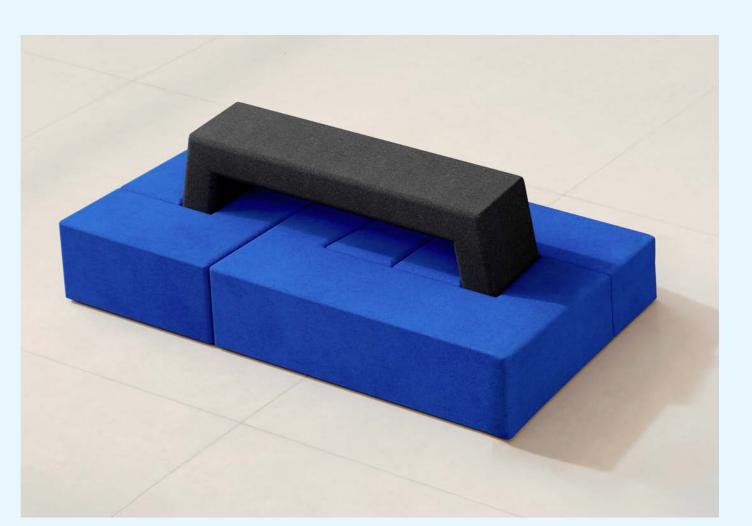

# CONTRA SERIES

Bold angles, endless comfort. The Contra armchair's fully upholstered design flips convention with opposing armrests and seat angles, creating a floating effect—no legs required. A modern masterpiece as striking as it is inviting.

# CONTRA HI-SIDE

Elevated privacy. The Contra High reimagines the original design with taller back and side panels, offering a cocoon of soundproof seclusion. Ideal for quiet conversations or meaningful connections, this two-seater combines striking geometry with purposeful design.