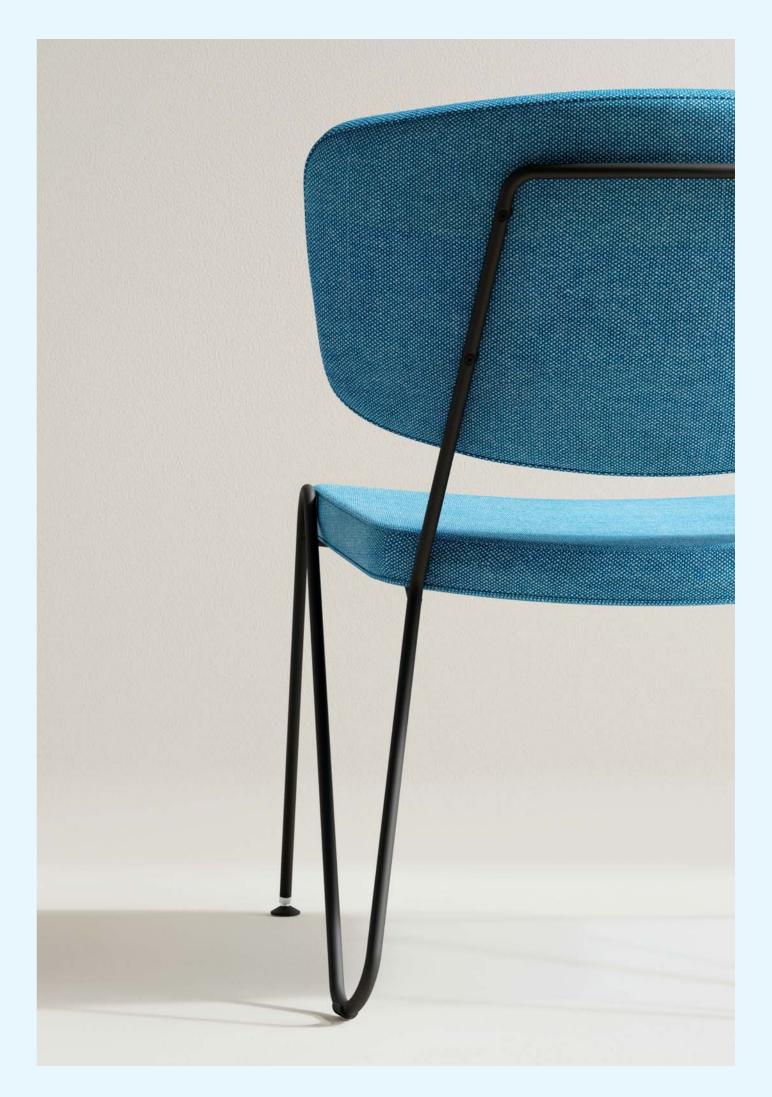

# F1 SERIES

Effortlessly modern, the F1 features a hairpin-inspired steel frame that seamlessly flows from backrest to legs, balancing lightness with durability. Removable upholstered covers, crafted for both style and practicality, can be replaced. Beneath it all, 100% recycled foam ensures comfort. Style this sharp never bends under pressure.

**DESIGN**Neil David Coppens
2014