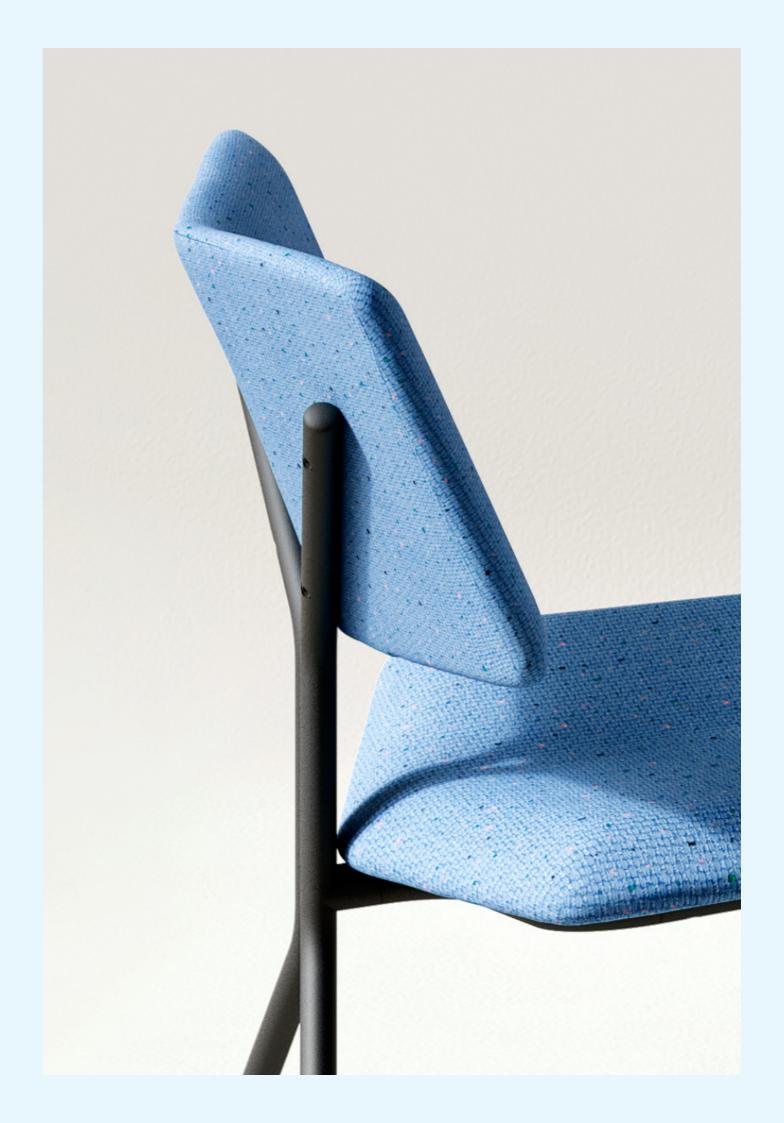

Bold by design. The X Lounge gets its name, support, and strength from the intersecting frame that forms both its back and base. Its clean lines create a distinctive silhouette, while removable covers and natural foam padding offer comfort that's built to last and made to adapt.

**DESIGN**Neil David Coppens
2023

Produced with recycled foam and removable covers.