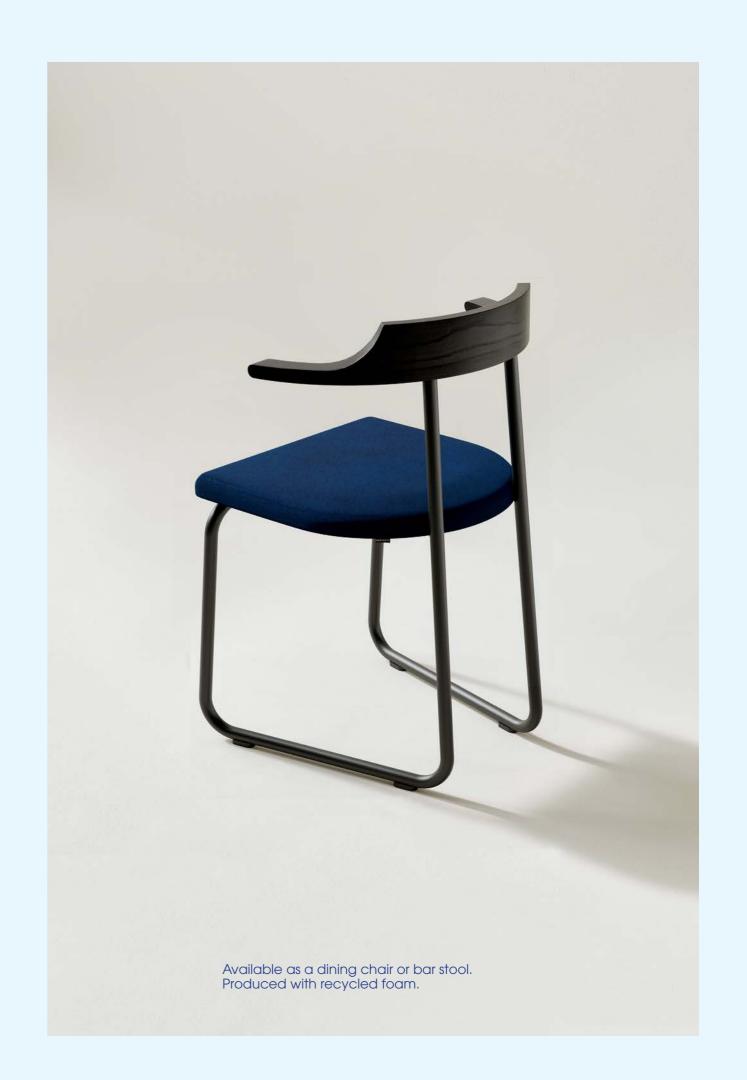

# CHEERS SERIES

Designed for durability without compromising elegance, the Cheers combines strength with an open, airy aesthetic. Its sculpted ash wood seamlessly forming both backrest and arms, provides exceptional comfort, freedom of movement and functionality. The clever design lets the chair perch on a table edge, allowing for effortless cleaning. A balance of timeless design and everyday practicality.

DESIGN
Neil David Coppens
2014