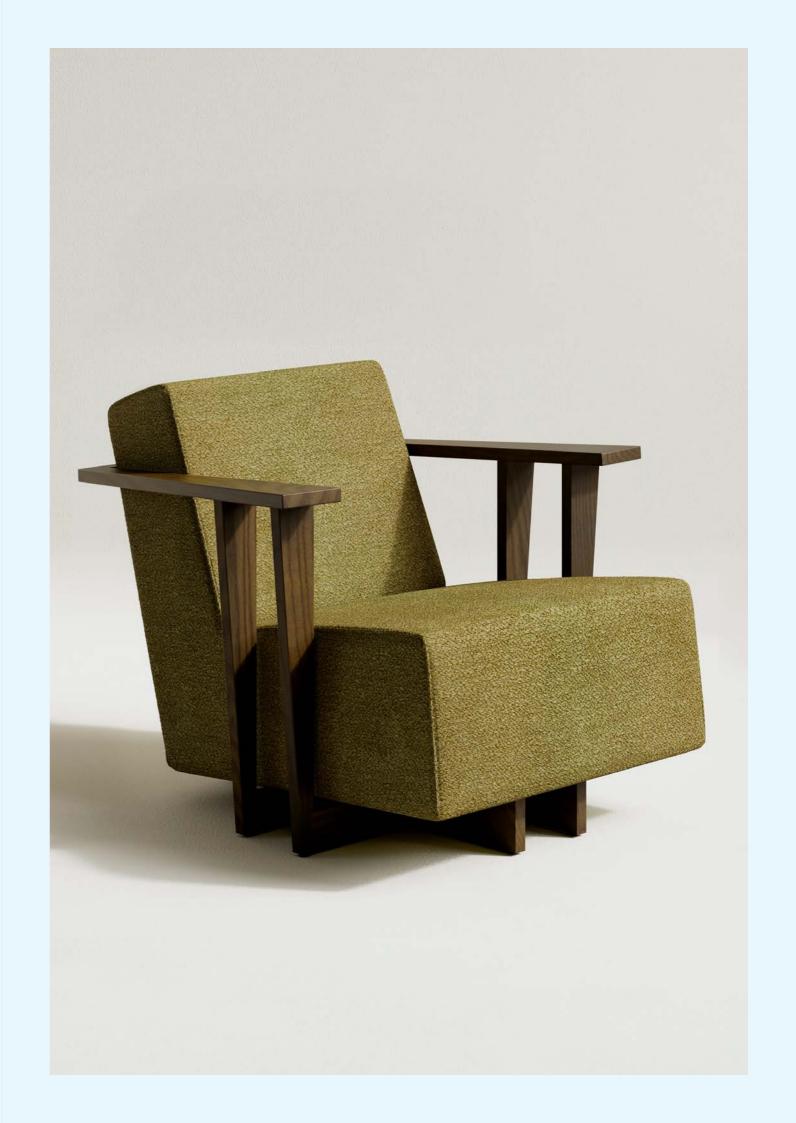

# CONTRA SERIES

Bold angles, endless comfort. The Contra armchair's fully upholstered design flips convention with opposing armrests and seat angles, creating a floating effect—no legs required. A modern masterpiece as striking as it is inviting.

# CONTRA HI-SIDE

Elevated privacy. The Contra High reimagines the original design with taller back and side panels, offering a cocoon of soundproof seclusion. Ideal for quiet conversations or meaningful connections, this two-seater combines striking geometry with purposeful design.