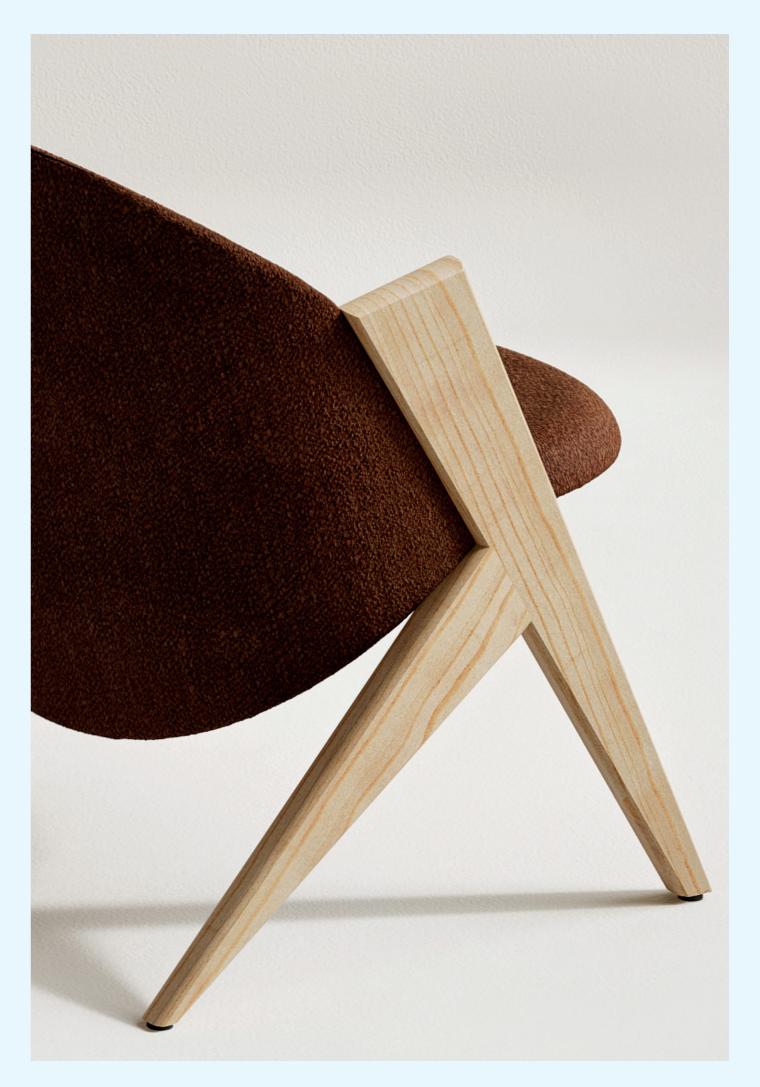

Bold by design. The X Lounge gets its name, support, and strength from the intersecting frame that forms both its back and base. Its clean lines create a distinctive silhouette, while removable covers and natural foam padding offer comfort that's built to last and made to adapt.

**DESIGN**Neil David Coppens
2023

Produced with recycled foam and removable covers.