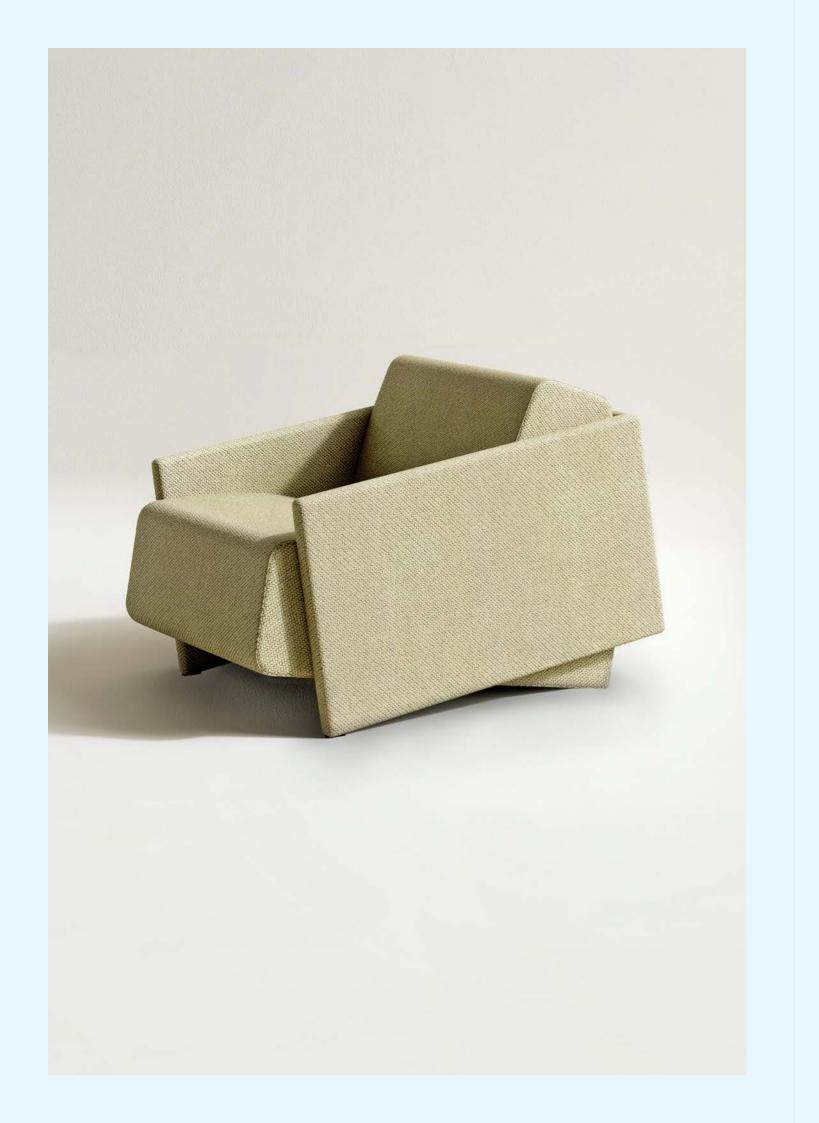

# CONTRA SERIES

Bold angles, endless comfort. The Contra armchair's fully upholstered design flips convention with opposing armrests and seat angles, creating a floating effect—no legs required. A modern masterpiece as striking as it is inviting.

# CONTRA HI-SIDE

Elevated privacy. The Contra High reimagines the original design with taller back and side panels, offering a cocoon of soundproof seclusion. Ideal for quiet conversations or meaningful connections, this two-seater combines striking geometry with purposeful design.