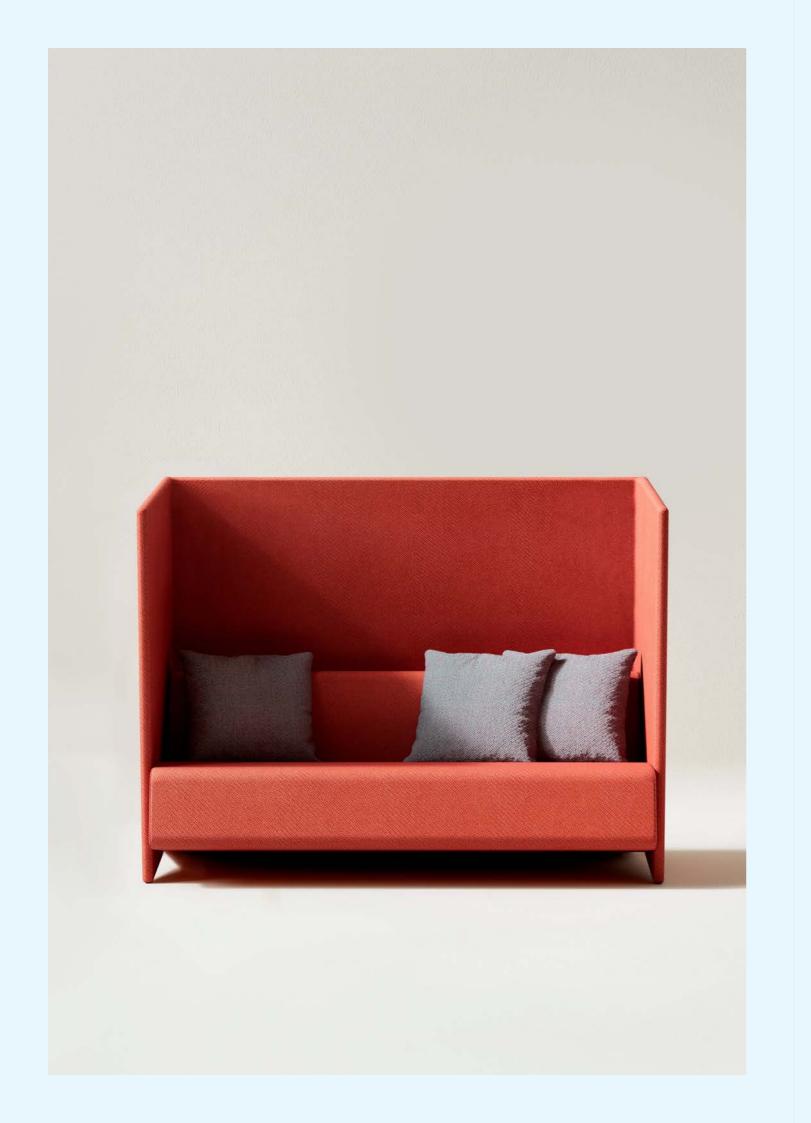

# CONTRA HI-SIDE

Elevated privacy. The Contra High reimagines the original design with taller back and side panels, offering a cocoon of soundproof seclusion. Ideal for quiet conversations or meaningful connections, this two-seater combines striking geometry with purposeful design.