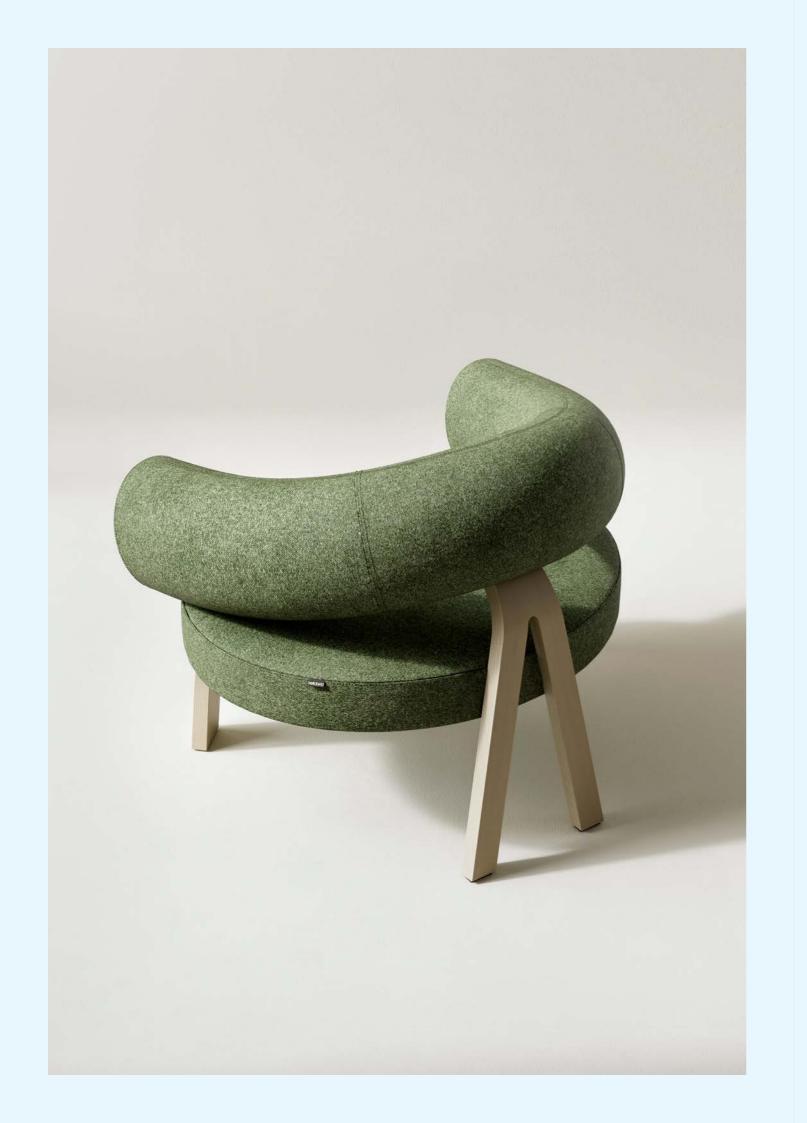

Bold by design. The X Lounge gets its name, support, and strength from the intersecting frame that forms both its back and base. Its clean lines create a distinctive silhouette, while removable covers and natural foam padding offer comfort that's built to last and made to adapt.

**DESIGN**Neil David Coppens
2023

Produced with recycled foam and removable covers.