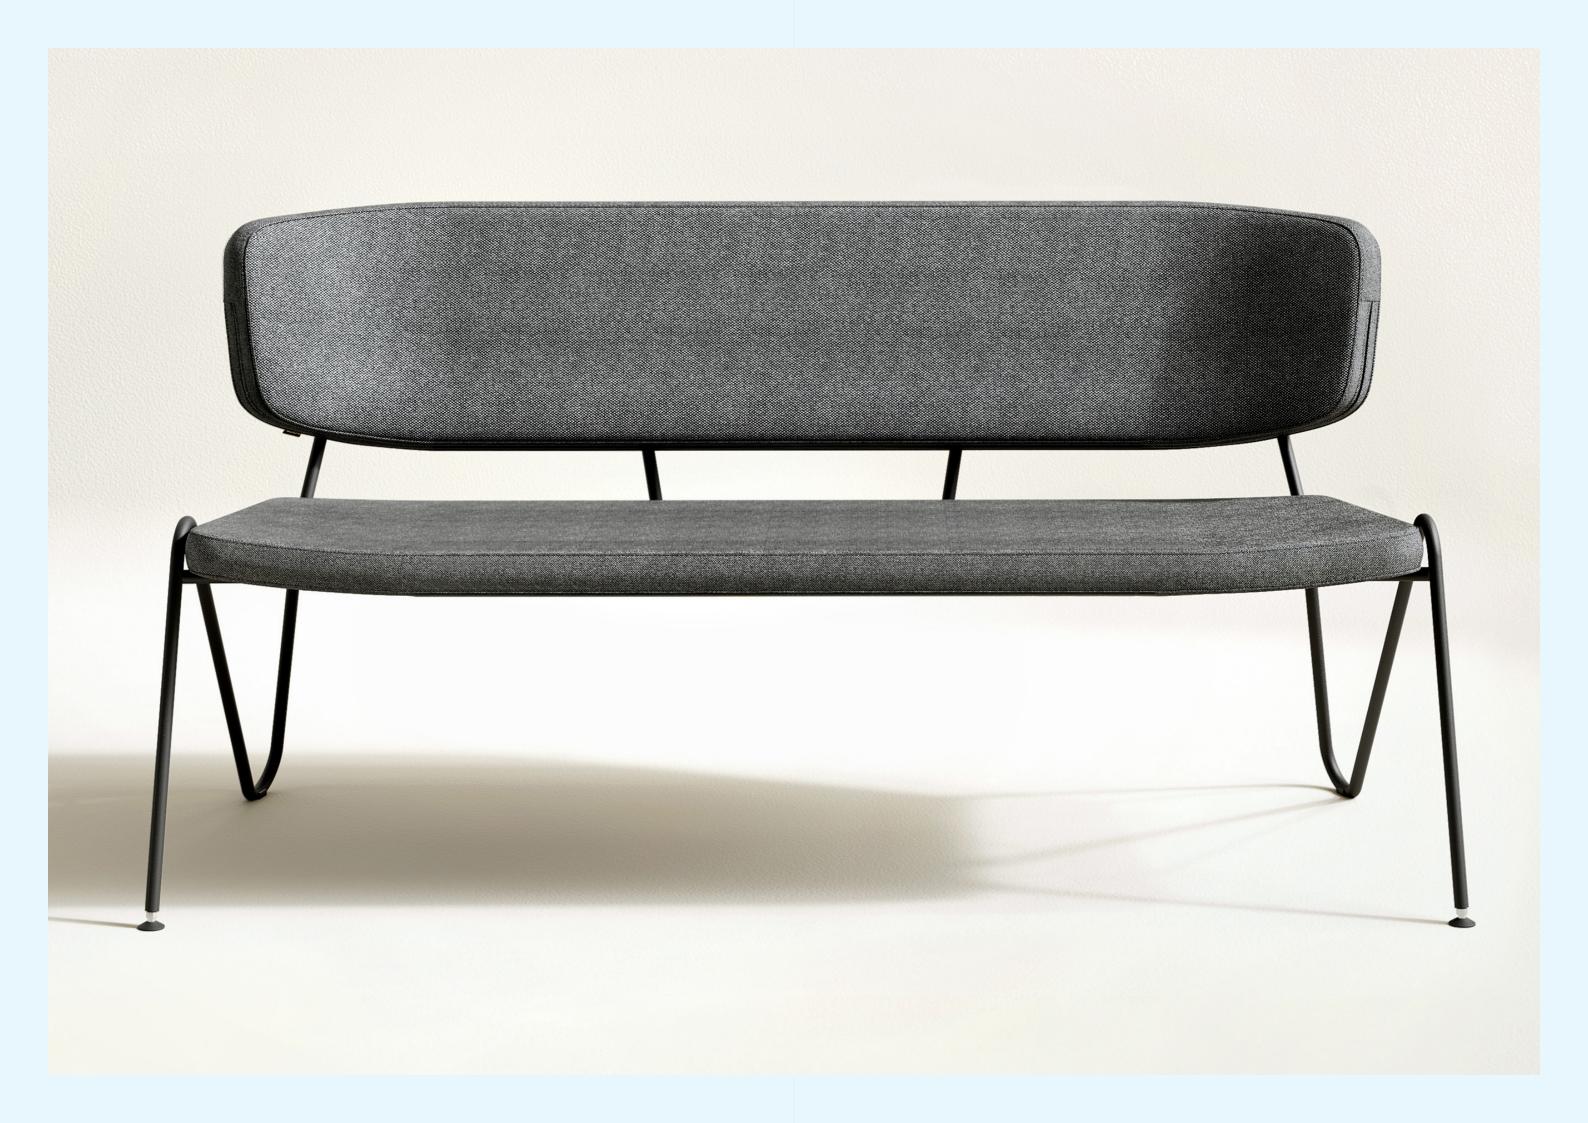

# F1 SERIES

Effortlessly modern, the F1 features a hairpin-inspired steel frame that seamlessly flows from backrest to legs, balancing lightness with durability. Removable upholstered covers, crafted for both style and practicality, can be replaced. Beneath it all, 100% recycled foam ensures comfort. Style this sharp never bends under pressure.

**DESIGN**Neil David Coppens
2014