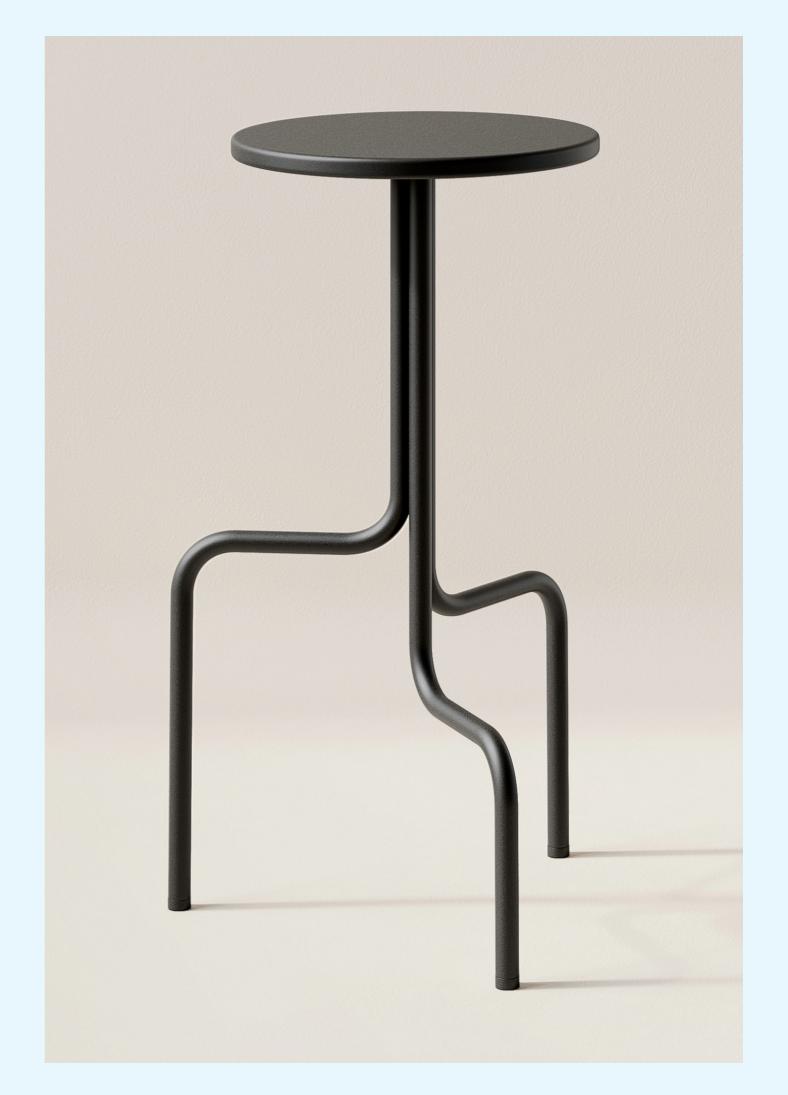

# LET'S DANCE

Step up in style. With staggered legs that double as footrests, this stool adapts effortlessly to humans of all heights.

Available in sleek satin stainless steel or matte black, where function meets flair.