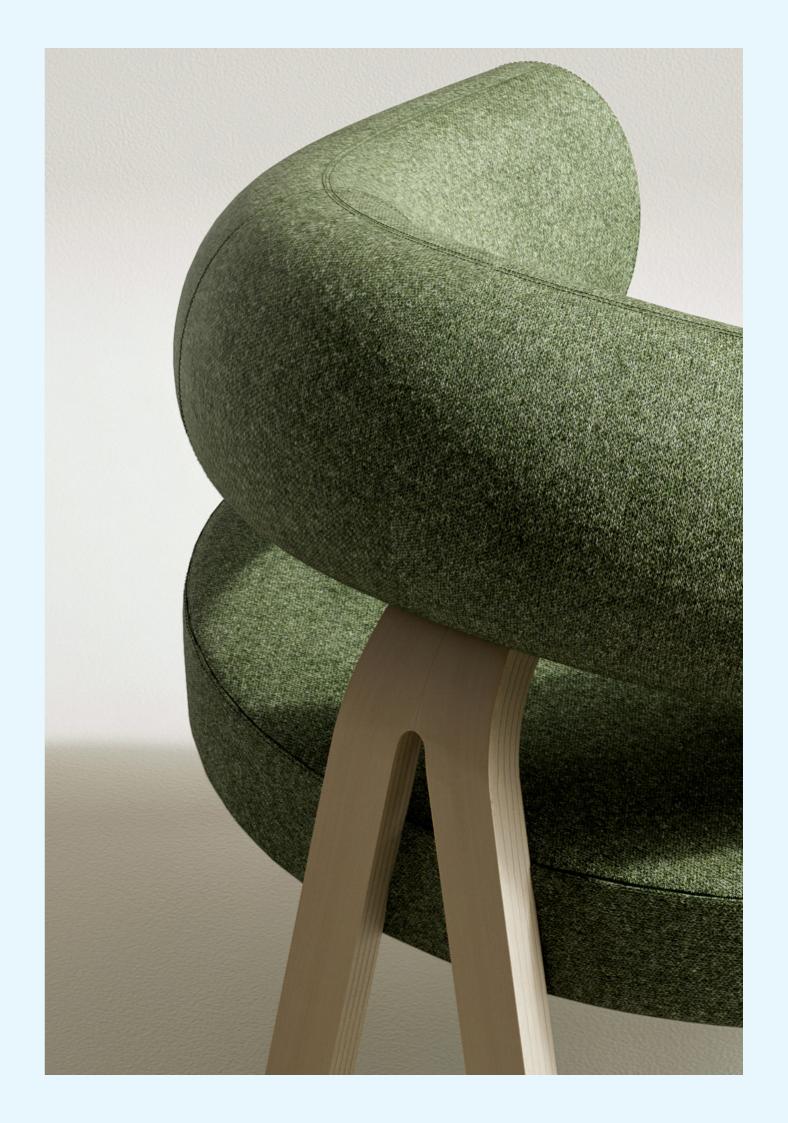

Bold by design. The X Lounge gets its name, support, and strength from the intersecting frame that forms both its back and base. Its clean lines create a distinctive silhouette, while removable covers and natural foam padding offer comfort that's built to last and made to adapt.

**DESIGN**Neil David Coppens
2023

Produced with recycled foam and removable covers.