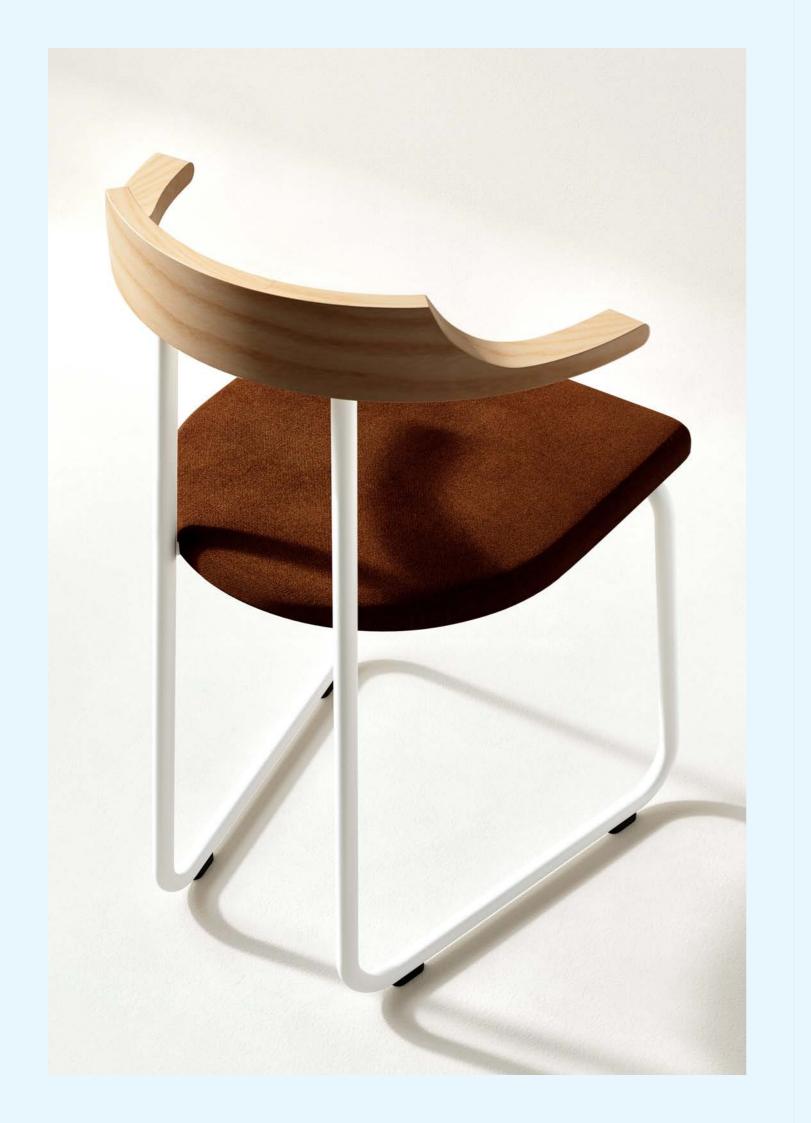

# CHEERS SERIES

Designed for durability without compromising elegance, the Cheers combines strength with an open, airy aesthetic. Its sculpted ash wood seamlessly forming both backrest and arms, provides exceptional comfort, freedom of movement and functionality. The clever design lets the chair perch on a table edge, allowing for effortless cleaning. A balance of timeless design and everyday practicality.

DESIGN
Neil David Coppens
2014