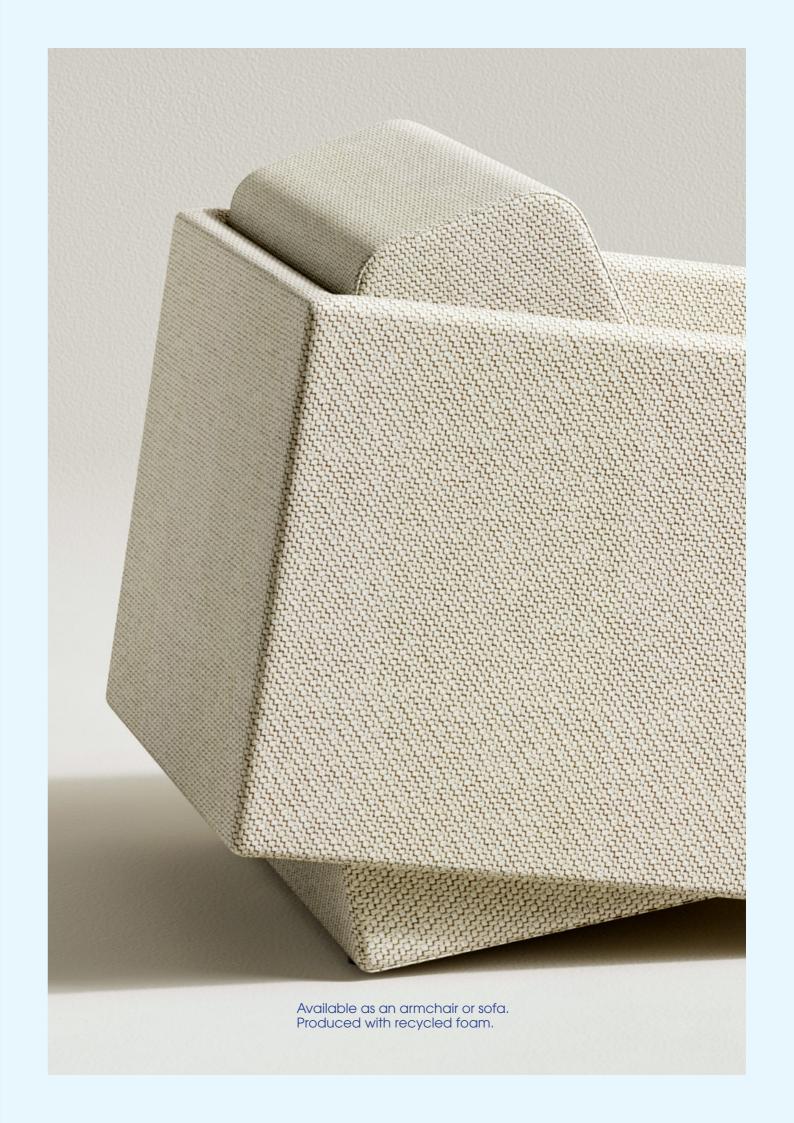

# CONTRA SERIES

Bold angles, endless comfort. The Contra armchair's fully upholstered design flips convention with opposing armrests and seat angles, creating a floating effect—no legs required. A modern masterpiece as striking as it is inviting.

# CONTRA HI-SIDE

Elevated privacy. The Contra High reimagines the original design with taller back and side panels, offering a cocoon of soundproof seclusion. Ideal for quiet conversations or meaningful connections, this two-seater combines striking geometry with purposeful design.