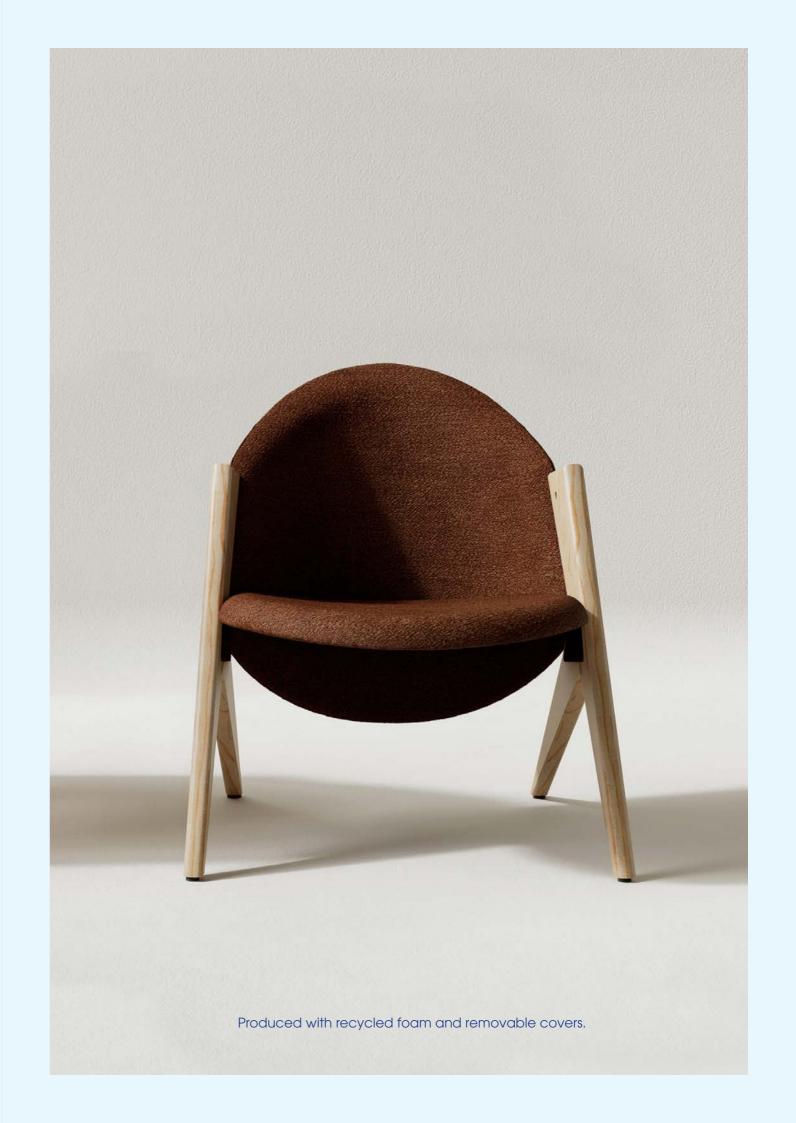

Bold by design. The X Lounge gets its name, support, and strength from the intersecting frame that forms both its back and base. Its clean lines create a distinctive silhouette, while removable covers and natural foam padding offer comfort that's built to last and made to adapt.

**DESIGN**Neil David Coppens
2023

Produced with recycled foam and removable covers.