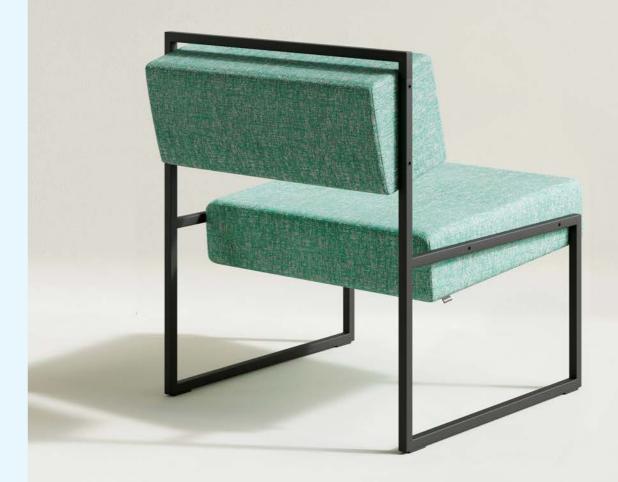

# ANGLE SERIES

A minimalist masterpiece, the Angle redefines modern comfort. With its sharp geometric metal frame and precisely upholstered cushions, it creates a dynamic interplay of form and function. The oblique design offers bold visual impact with a surprisingly relaxed seating experience. Where form meets function, flawlessly.

**DESIGN**Neil David Coppens
2017

Available as lounge chair or double seat.