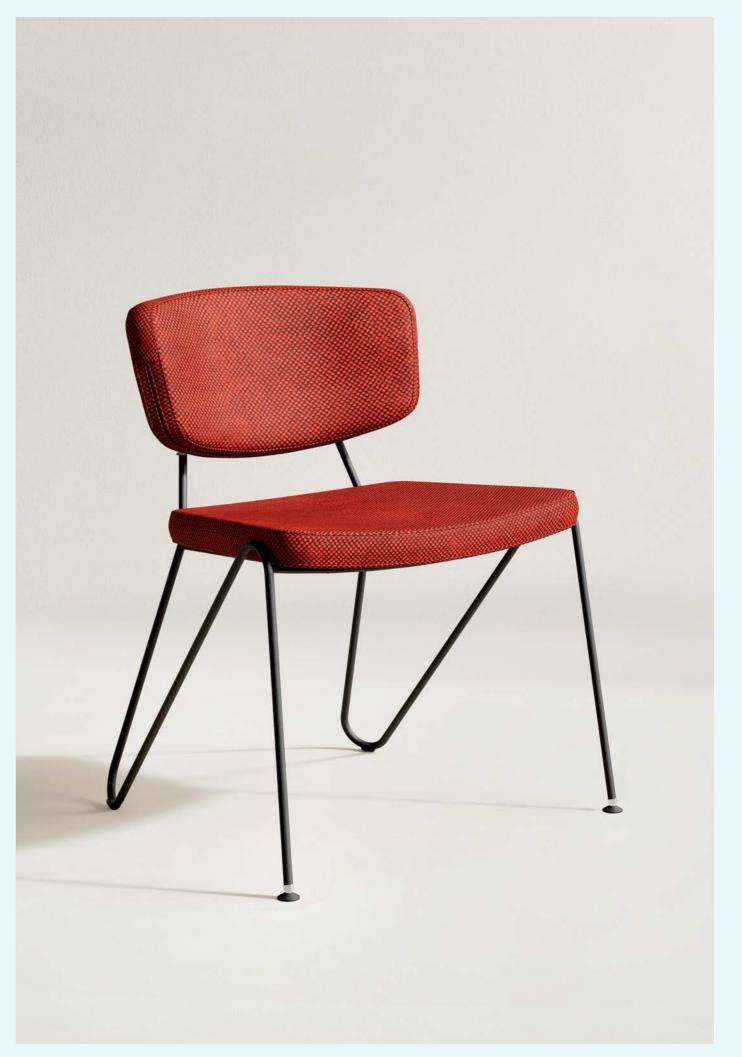

# F1 SERIES

Effortlessly modern, the F1 features a hairpin-inspired steel frame that seamlessly flows from backrest to legs, balancing lightness with durability. Removable upholstered covers, crafted for both style and practicality, can be replaced. Beneath it all, 100% recycled foam ensures comfort. Style this sharp never bends under pressure.

**DESIGN**Neil David Coppens
2014