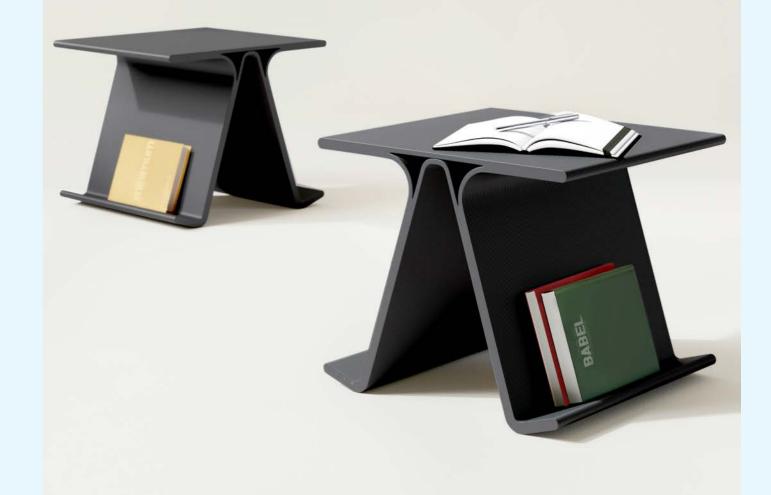

# CHARLIE

More than a side table, Charlie has a stance. Its playful feet lift it off the ground, creating a natural space to tuck away your laptop, papers, or magazines when not in use.

3D printed for both indoor and outdoor use, Charlie is designed to be reprinted into itself— or transformed into something entirely new— ensuring its story never truly ends.