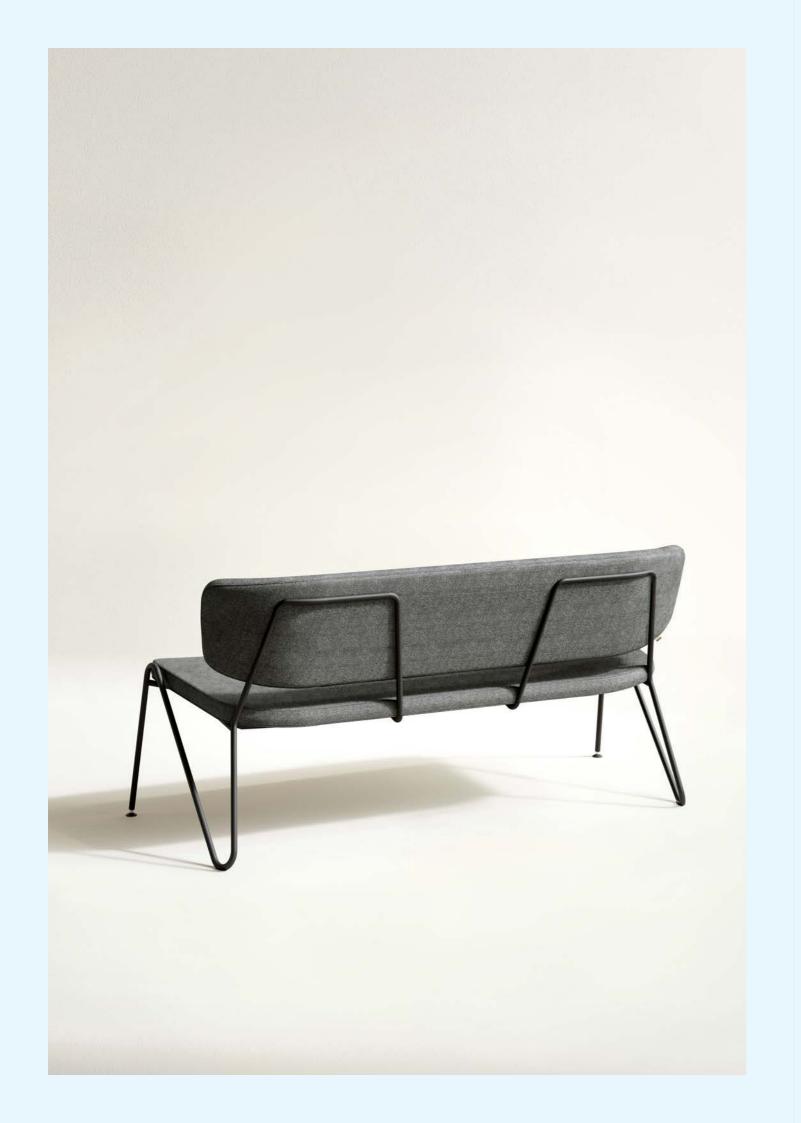

# F1 SERIES

Effortlessly modern, the F1 features a hairpin-inspired steel frame that seamlessly flows from backrest to legs, balancing lightness with durability. Removable upholstered covers, crafted for both style and practicality, can be replaced. Beneath it all, 100% recycled foam ensures comfort. Style this sharp never bends under pressure.

**DESIGN**Neil David Coppens
2014