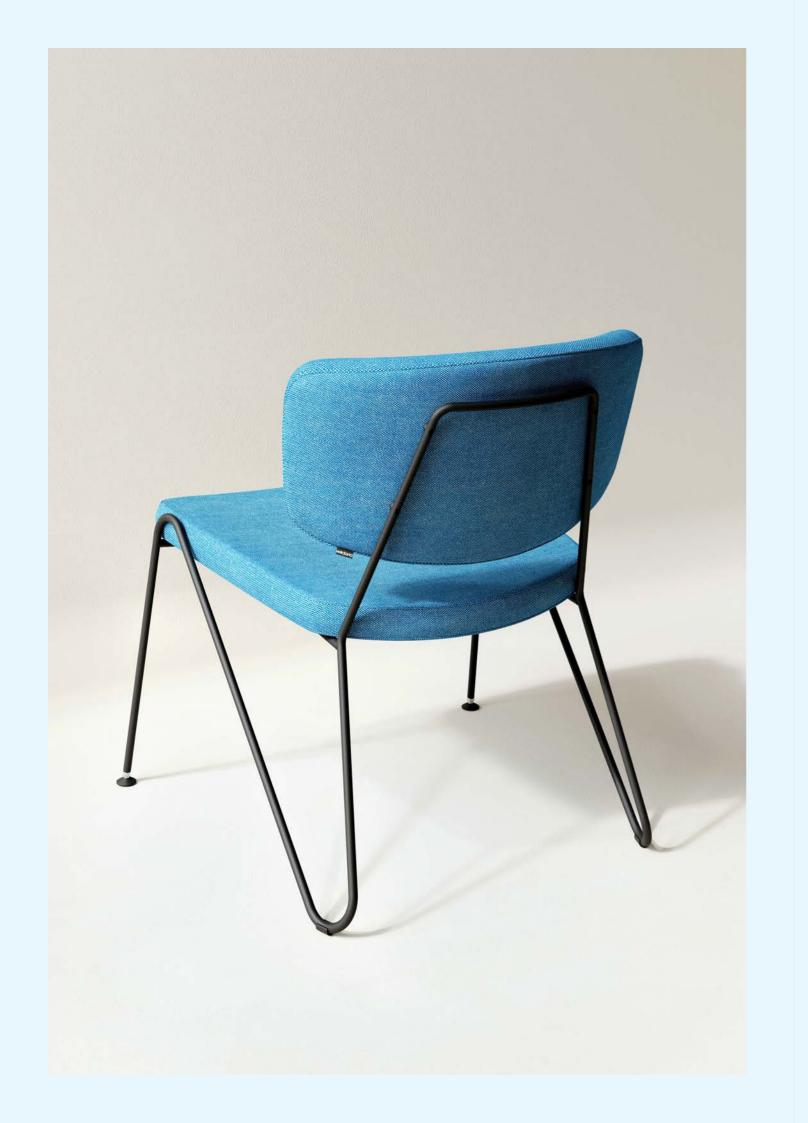

# F1 SERIES

Effortlessly modern, the F1 features a hairpin-inspired steel frame that seamlessly flows from backrest to legs, balancing lightness with durability. Removable upholstered covers, crafted for both style and practicality, can be replaced. Beneath it all, 100% recycled foam ensures comfort. Style this sharp never bends under pressure.

**DESIGN**Neil David Coppens
2014