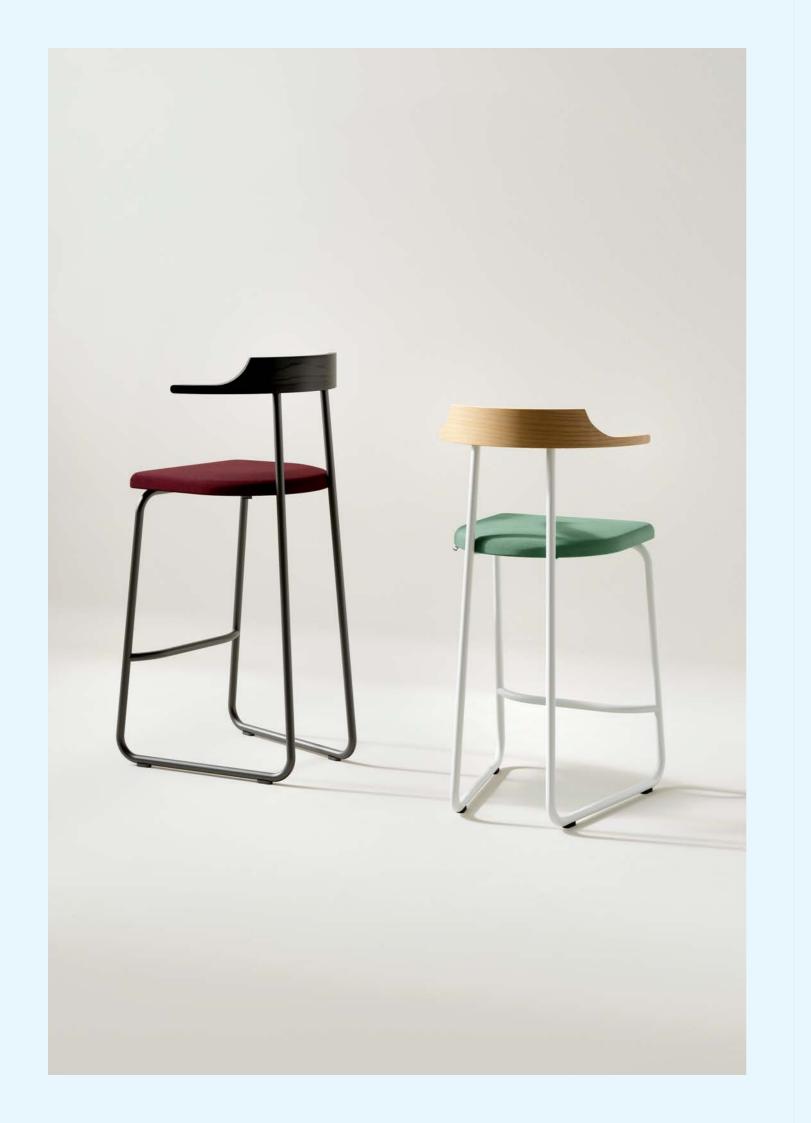

# LET'S DANCE

Step up in style. With staggered legs that double as footrests, this stool adapts effortlessly to humans of all heights.

Available in sleek satin stainless steel or matte black, where function meets flair.