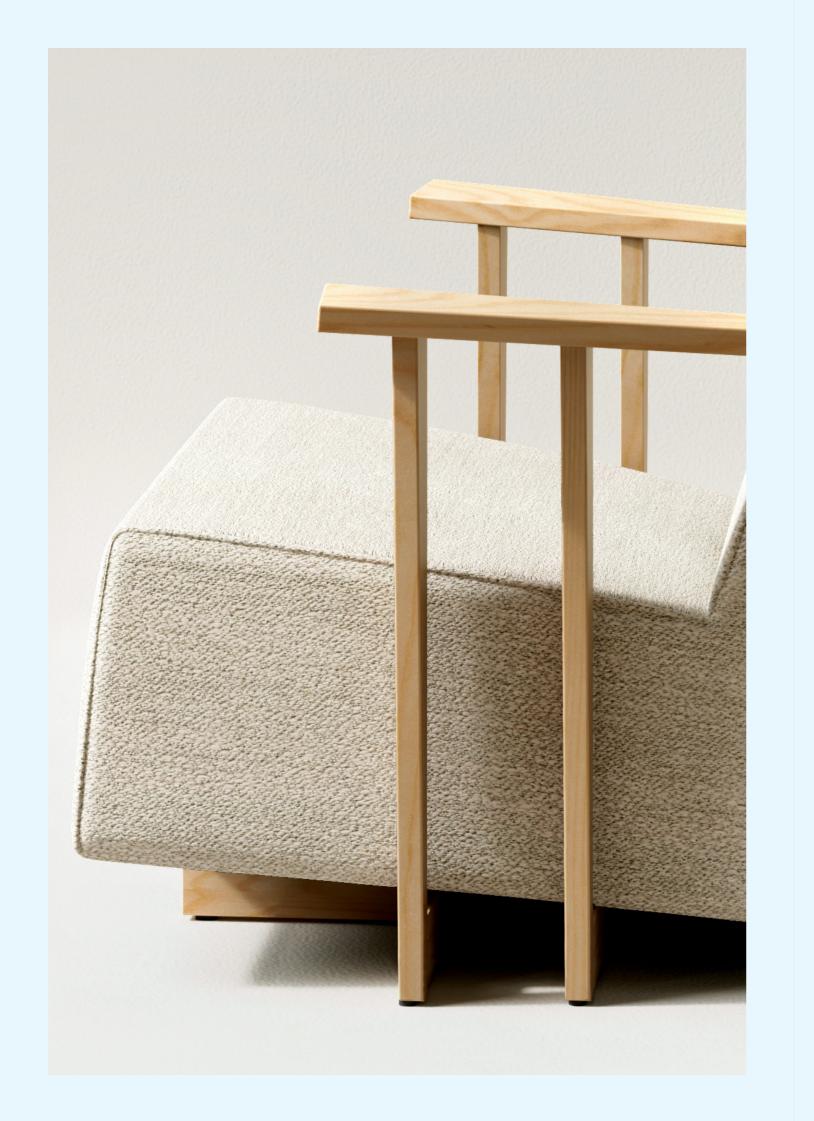

# CONTRA SERIES

Bold angles, endless comfort. The Contra armchair's fully upholstered design flips convention with opposing armrests and seat angles, creating a floating effect—no legs required. A modern masterpiece as striking as it is inviting.

# CONTRA HI-SIDE

Elevated privacy. The Contra High reimagines the original design with taller back and side panels, offering a cocoon of soundproof seclusion. Ideal for quiet conversations or meaningful connections, this two-seater combines striking geometry with purposeful design.