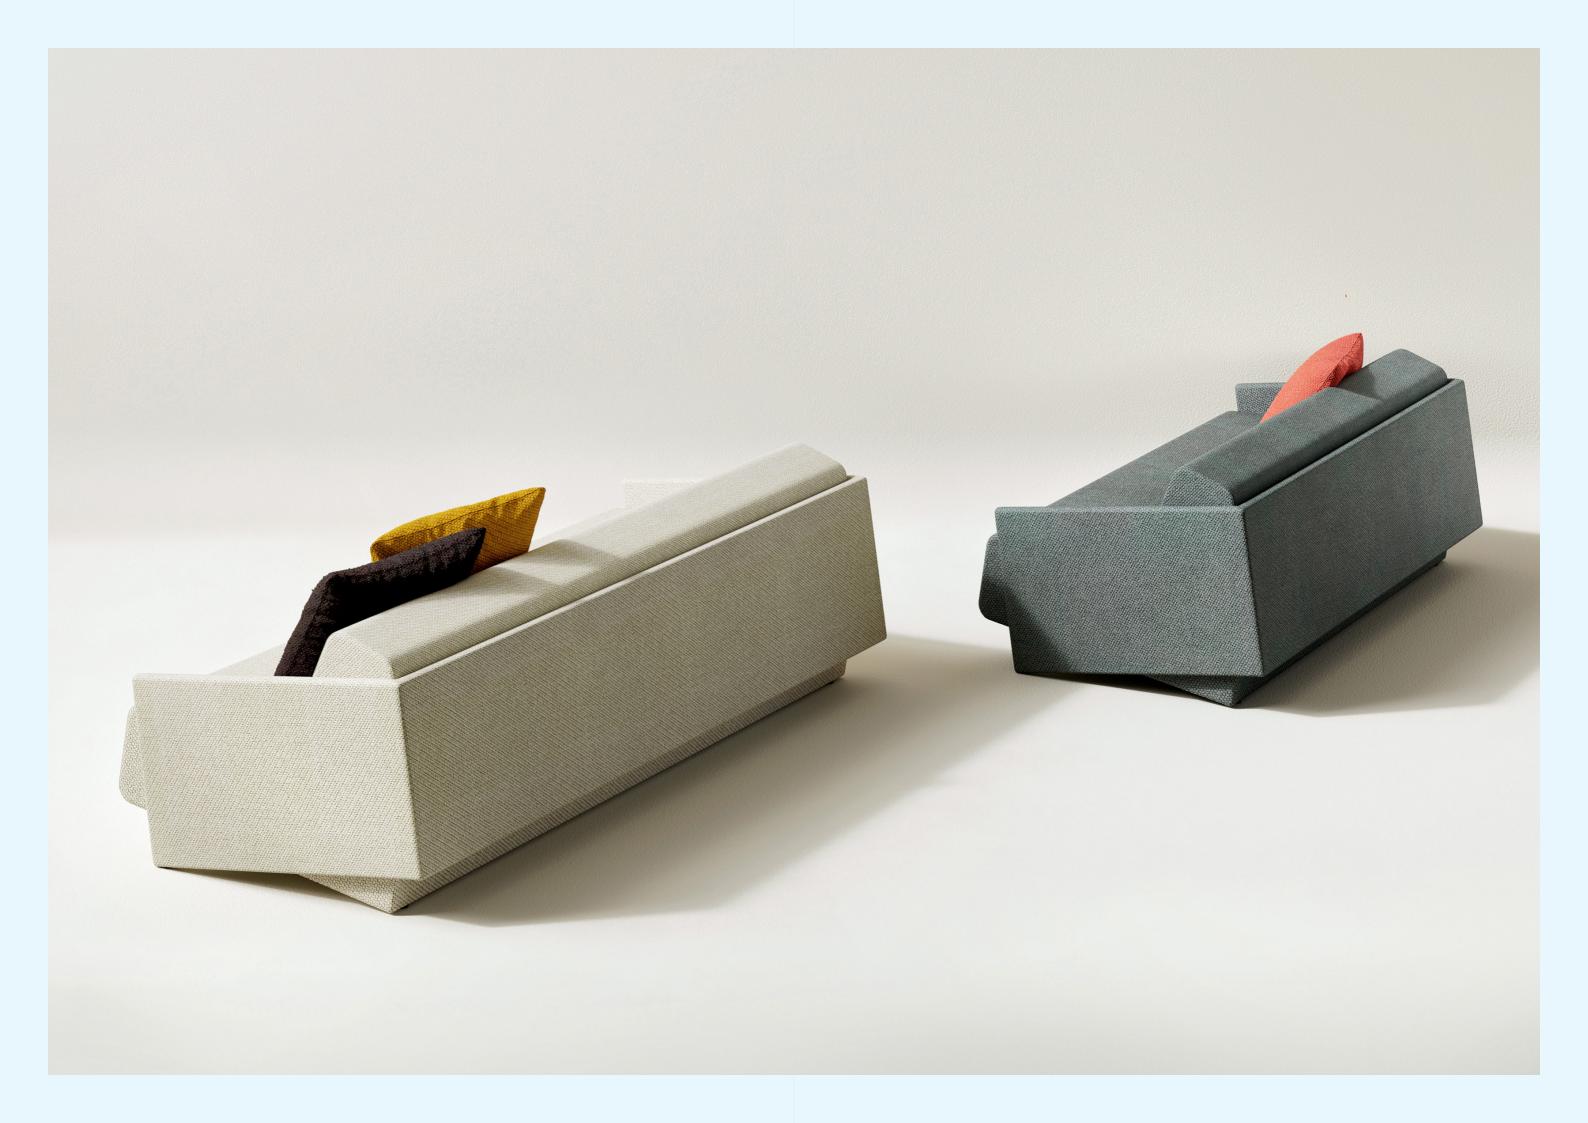

# CONTRA SERIES

Bold angles, endless comfort. The Contra armchair's fully upholstered design flips convention with opposing armrests and seat angles, creating a floating effect—no legs required. A modern masterpiece as striking as it is inviting.

# CONTRA HI-SIDE

Elevated privacy. The Contra High reimagines the original design with taller back and side panels, offering a cocoon of soundproof seclusion. Ideal for quiet conversations or meaningful connections, this two-seater combines striking geometry with purposeful design.