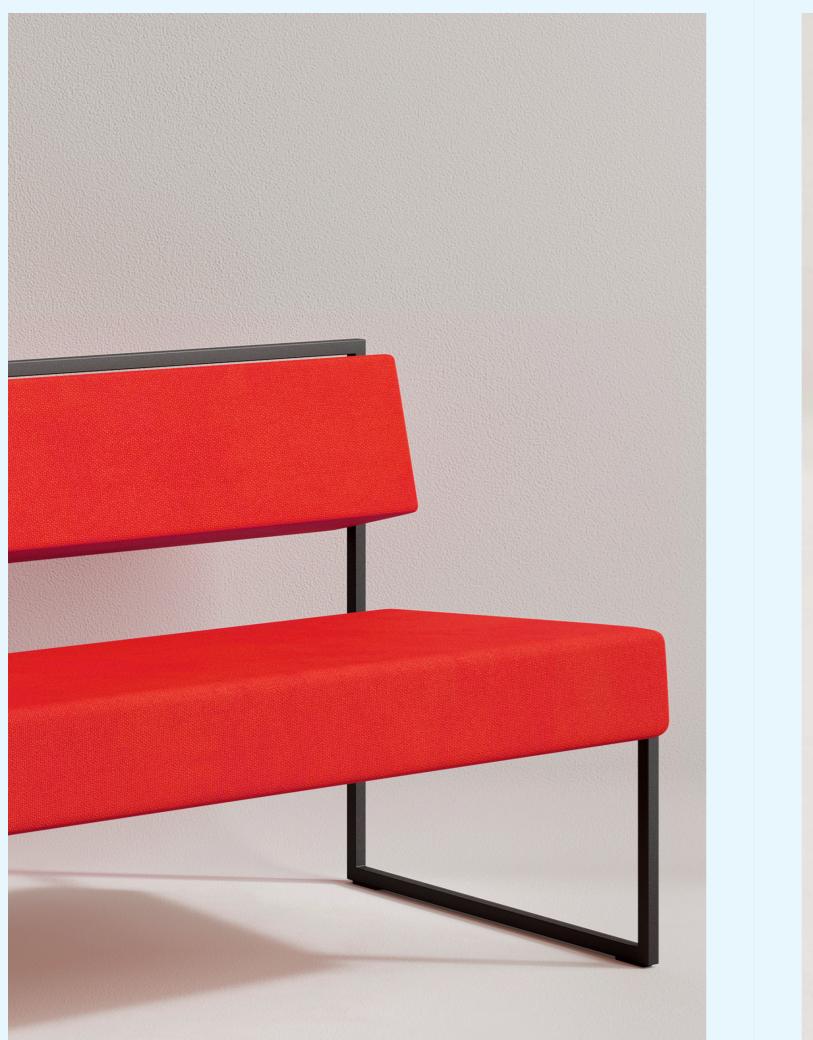

# ANGLE SERIES

A minimalist masterpiece, the Angle redefines modern comfort. With its sharp geometric metal frame and precisely upholstered cushions, it creates a dynamic interplay of form and function. The oblique design offers bold visual impact with a surprisingly relaxed seating experience. Where form meets function, flawlessly.

**DESIGN**Neil David Coppens
2017

Available as lounge chair or double seat.