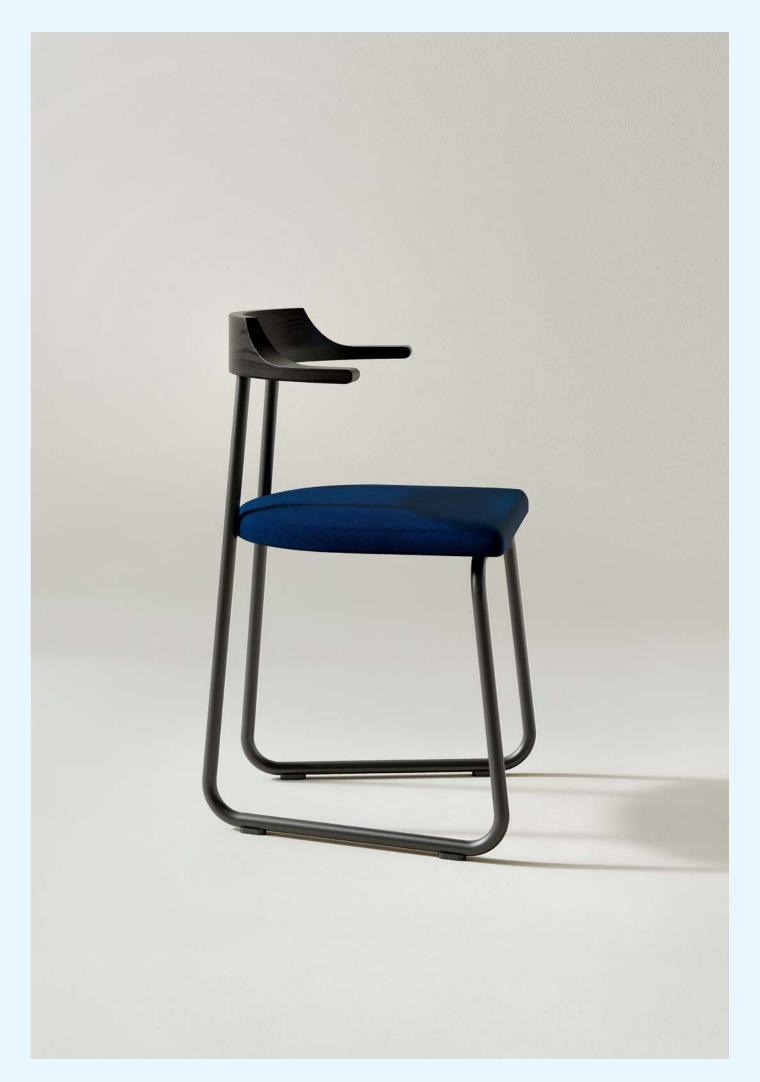

# CHEERS SERIES

Designed for durability without compromising elegance, the Cheers combines strength with an open, airy aesthetic. Its sculpted ash wood seamlessly forming both backrest and arms, provides exceptional comfort, freedom of movement and functionality. The clever design lets the chair perch on a table edge, allowing for effortless cleaning. A balance of timeless design and everyday practicality.

DESIGN
Neil David Coppens
2014