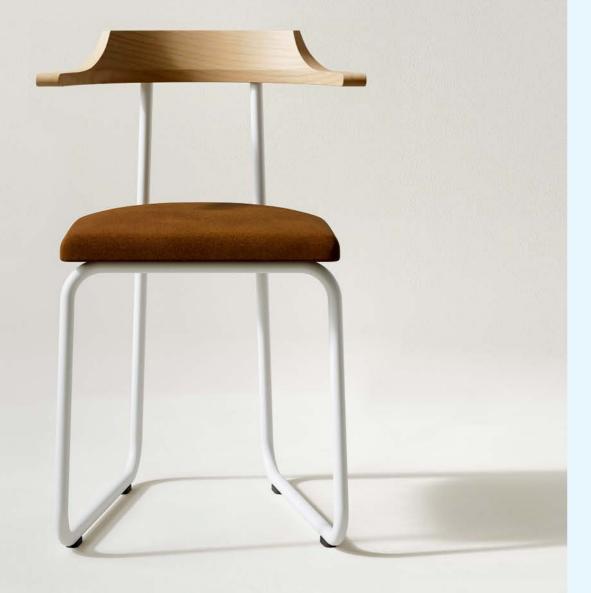

# CHEERS SERIES

Designed for durability without compromising elegance, the Cheers combines strength with an open, airy aesthetic. Its sculpted ash wood seamlessly forming both backrest and arms, provides exceptional comfort, freedom of movement and functionality. The clever design lets the chair perch on a table edge, allowing for effortless cleaning. A balance of timeless design and everyday practicality.

DESIGN
Neil David Coppens
2014