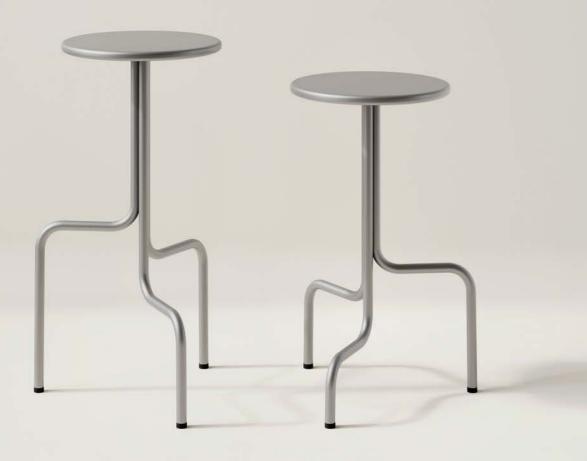

# LET'S DANCE

Step up in style. With staggered legs that double as footrests, this stool adapts effortlessly to humans of all heights.

Available in sleek satin stainless steel or matte black, where function meets flair.