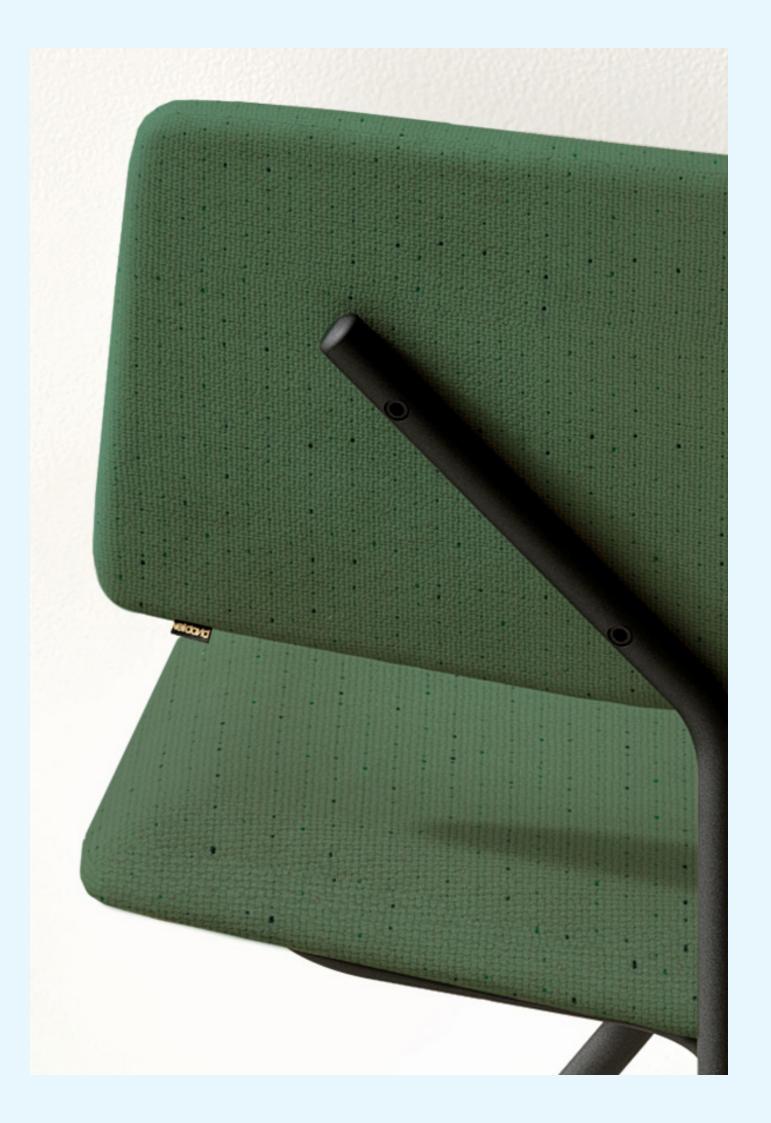

Bold by design. The X Lounge gets its name, support, and strength from the intersecting frame that forms both its back and base. Its clean lines create a distinctive silhouette, while removable covers and natural foam padding offer comfort that's built to last and made to adapt.

**DESIGN**Neil David Coppens
2023

Produced with recycled foam and removable covers.