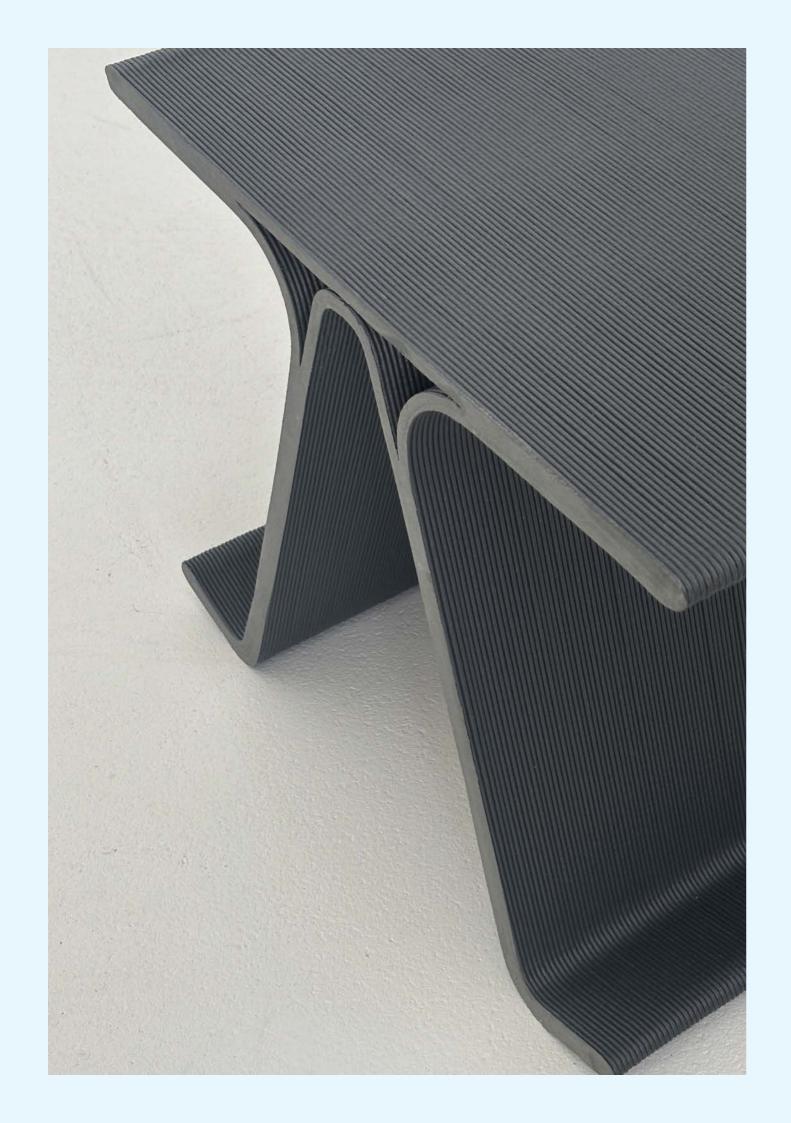

# CHARLIE

More than a side table, Charlie has a stance. Its playful feet lift it off the ground, creating a natural space to tuck away your laptop, papers, or magazines when not in use.

3D printed for both indoor and outdoor use, Charlie is designed to be reprinted into itself— or transformed into something entirely new— ensuring its story never truly ends.