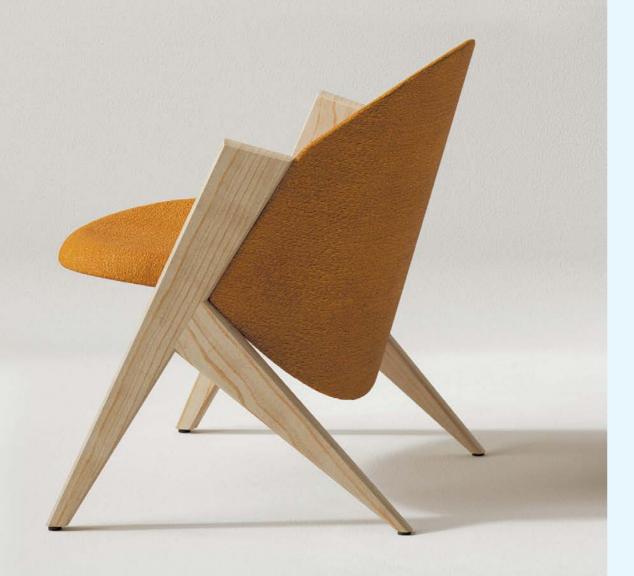

# ANGLE SERIES

A minimalist masterpiece, the Angle redefines modern comfort. With its sharp geometric metal frame and precisely upholstered cushions, it creates a dynamic interplay of form and function. The oblique design offers bold visual impact with a surprisingly relaxed seating experience. Where form meets function, flawlessly.

**DESIGN**Neil David Coppens
2017

Available as lounge chair or double seat.