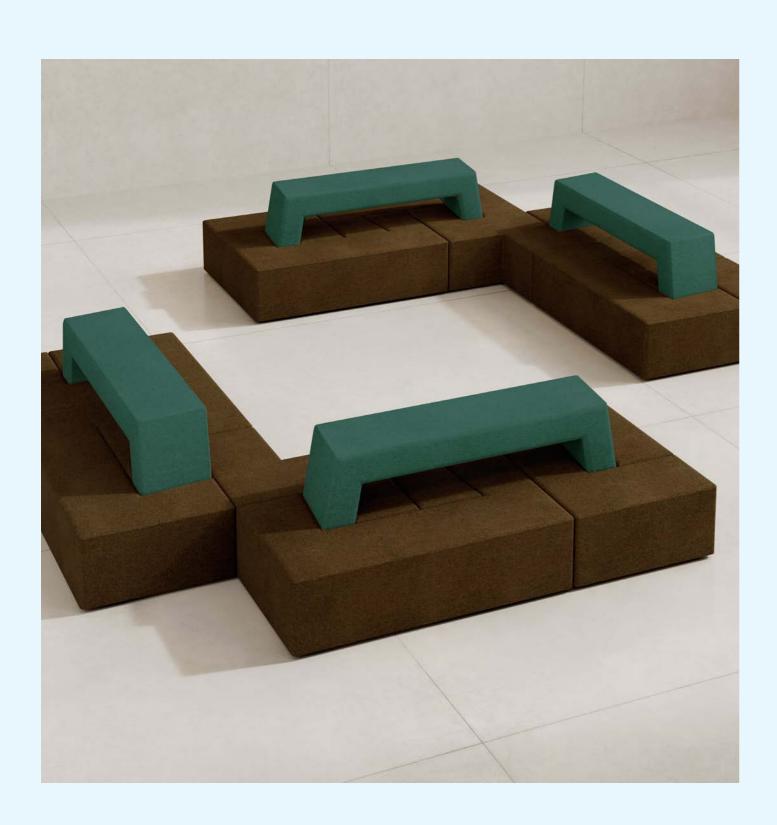

# CONTRA SERIES

Bold angles, endless comfort. The Contra armchair's fully upholstered design flips convention with opposing armrests and seat angles, creating a floating effect—no legs required. A modern masterpiece as striking as it is inviting.

# CONTRA HI-SIDE

Elevated privacy. The Contra High reimagines the original design with taller back and side panels, offering a cocoon of soundproof seclusion. Ideal for quiet conversations or meaningful connections, this two-seater combines striking geometry with purposeful design.