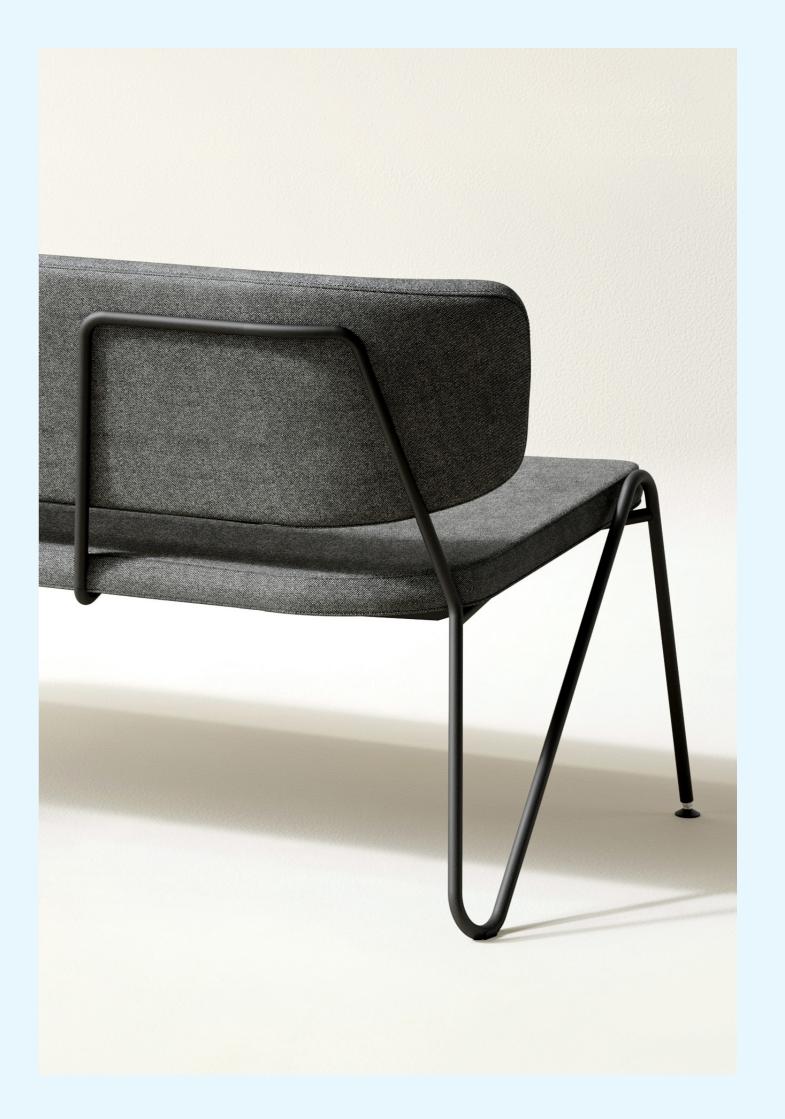

# F1 SERIES

Effortlessly modern, the F1 features a hairpin-inspired steel frame that seamlessly flows from backrest to legs, balancing lightness with durability. Removable upholstered covers, crafted for both style and practicality, can be replaced. Beneath it all, 100% recycled foam ensures comfort. Style this sharp never bends under pressure.

**DESIGN**Neil David Coppens
2014