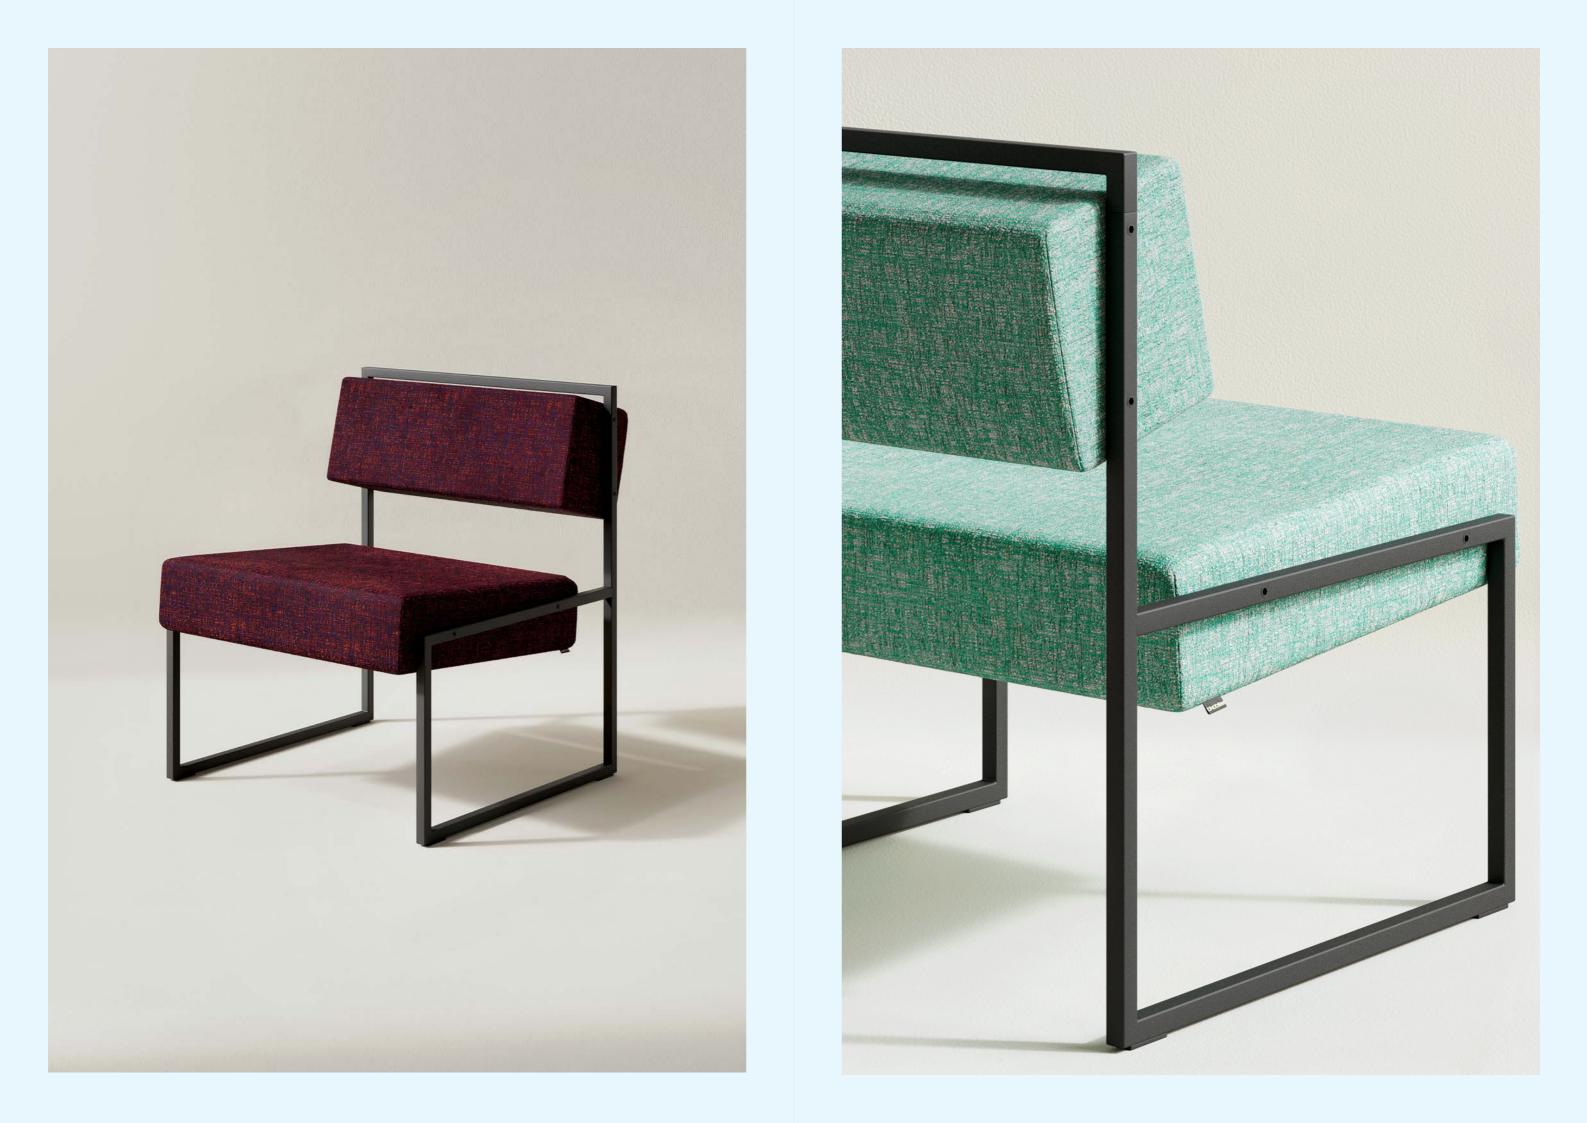

# ANGLE SERIES

A minimalist masterpiece, the Angle redefines modern comfort. With its sharp geometric metal frame and precisely upholstered cushions, it creates a dynamic interplay of form and function. The oblique design offers bold visual impact with a surprisingly relaxed seating experience. Where form meets function, flawlessly.

**DESIGN**Neil David Coppens
2017

Available as lounge chair or double seat.