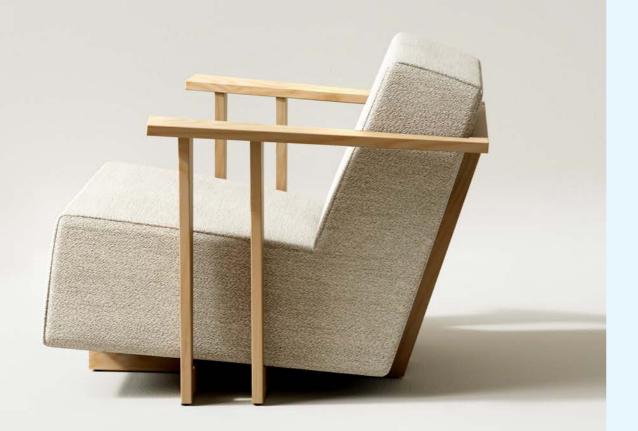

# ANGLE SERIES

A minimalist masterpiece, the Angle redefines modern comfort. With its sharp geometric metal frame and precisely upholstered cushions, it creates a dynamic interplay of form and function. The oblique design offers bold visual impact with a surprisingly relaxed seating experience. Where form meets function, flawlessly.

**DESIGN**Neil David Coppens
2017

Available as lounge chair or double seat.