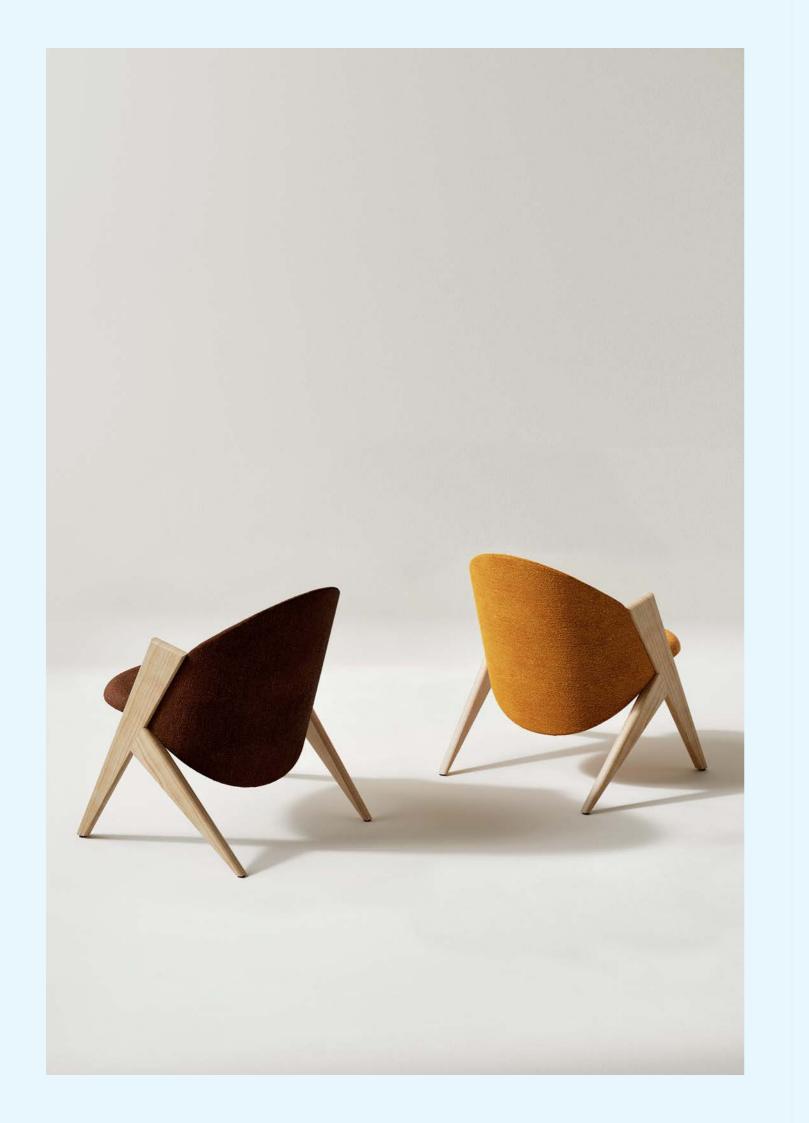

Bold by design. The X Lounge gets its name, support, and strength from the intersecting frame that forms both its back and base. Its clean lines create a distinctive silhouette, while removable covers and natural foam padding offer comfort that's built to last and made to adapt.

**DESIGN**Neil David Coppens
2023

Produced with recycled foam and removable covers.