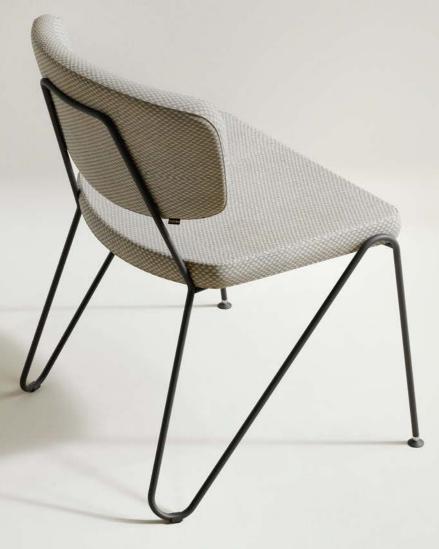

# F1 SERIES

Effortlessly modern, the F1 features a hairpin-inspired steel frame that seamlessly flows from backrest to legs, balancing lightness with durability. Removable upholstered covers, crafted for both style and practicality, can be replaced. Beneath it all, 100% recycled foam ensures comfort. Style this sharp never bends under pressure.

**DESIGN**Neil David Coppens
2014