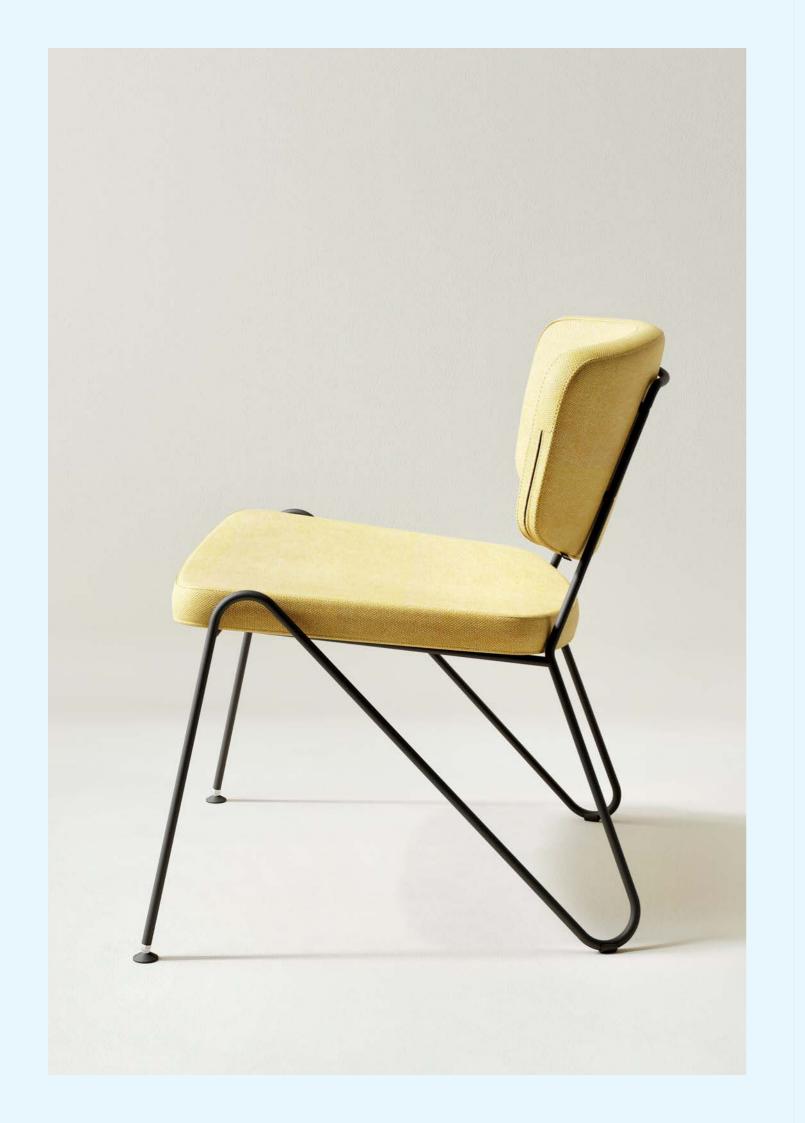

# ANGLE SERIES

A minimalist masterpiece, the Angle redefines modern comfort. With its sharp geometric metal frame and precisely upholstered cushions, it creates a dynamic interplay of form and function. The oblique design offers bold visual impact with a surprisingly relaxed seating experience. Where form meets function, flawlessly.

**DESIGN**Neil David Coppens
2017

Available as lounge chair or double seat.