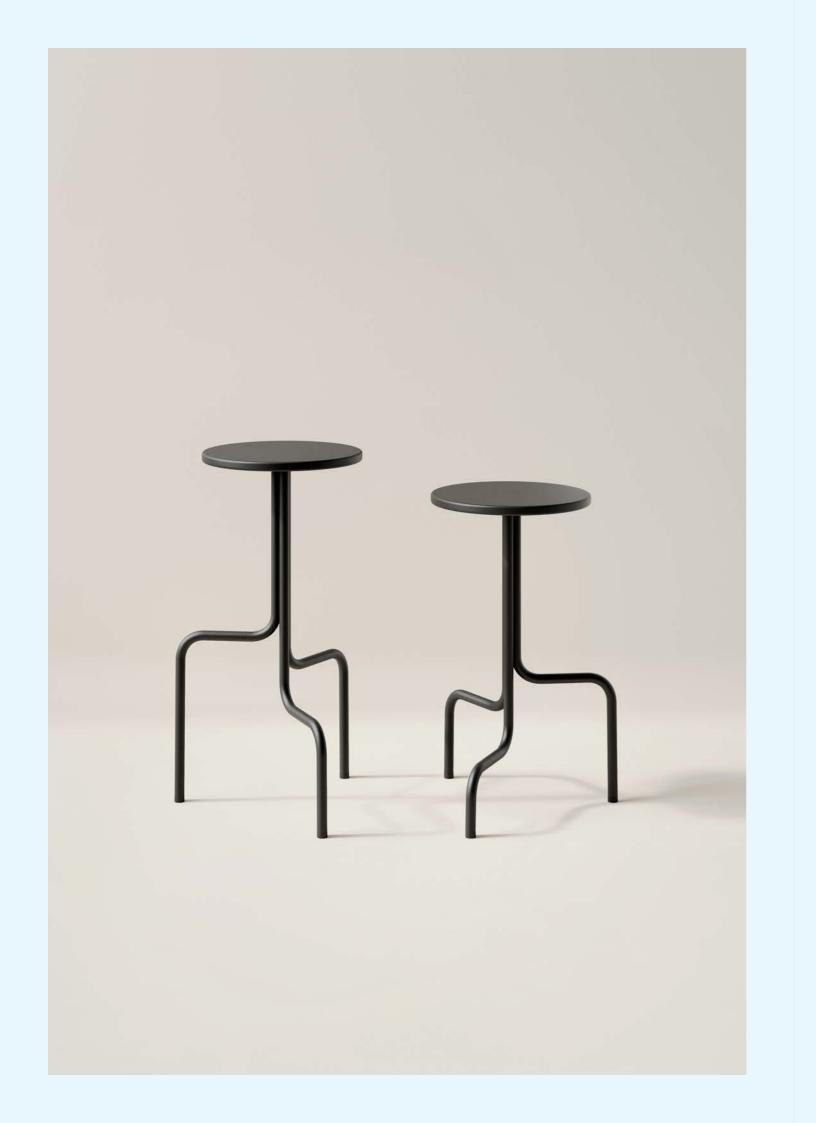

# LET'S DANCE

Step up in style. With staggered legs that double as footrests, this stool adapts effortlessly to humans of all heights.

Available in sleek satin stainless steel or matte black, where function meets flair.