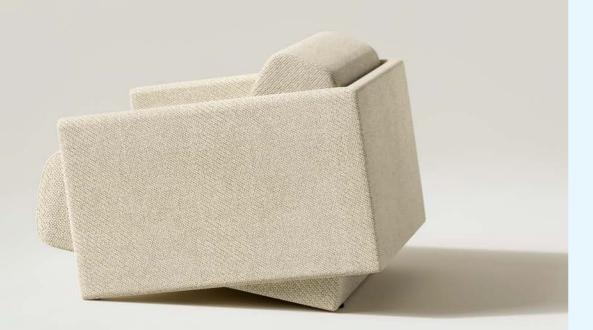

# CONTRA SERIES

Bold angles, endless comfort. The Contra armchair's fully upholstered design flips convention with opposing armrests and seat angles, creating a floating effect—no legs required. A modern masterpiece as striking as it is inviting.

# CONTRA HI-SIDE

Elevated privacy. The Contra High reimagines the original design with taller back and side panels, offering a cocoon of soundproof seclusion. Ideal for quiet conversations or meaningful connections, this two-seater combines striking geometry with purposeful design.