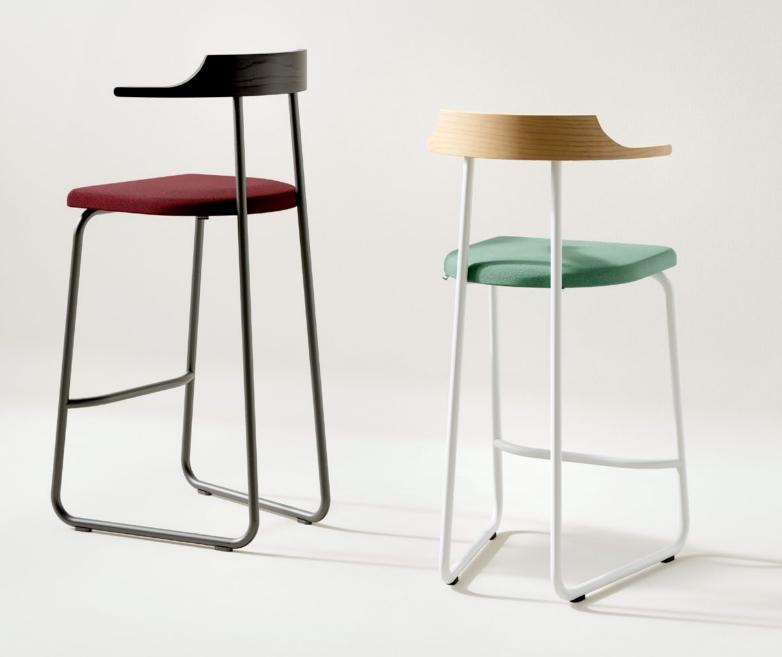

#### base

metal tubing with powder coat matte fine texture

#### back

back: solid European ash wood FSC and PEFC (making use of) finish ashwood: water based stain + water based matte lacquer test report: DIN EN 12720 (group 1B), DIN 53160, cold liquids (ISO 4211), German version EN12720:2009)

#### seat

birch plywood FSC and PEFC (making use of) filling 100% natural foam and wool felt

upholstery, see price list

#### colors base

RAL9005 black, RAL9010 white

#### colors ash wood

black, dark brown, blue, orange, natural