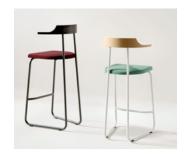

# **CHEERS SERIES**

technical sheet

# **CHEERS SERIES**

# technical sheet

#### designer

Neil David Coppens 2019

#### base

metal tubing with powder coat matte fine texture

#### back

back: solid European ash wood FSC and PEFC (making use of) finish ashwood: water based stain + water based matte lacquer test report: DIN EN 12720 (group 1B), DIN 53160, cold liquids (ISO 4211), German version EN12720:2009)

#### seat

birch plywood FSC and PEFC (making use of) filling 100% natural foam and wool felt

upholstery, see price list

#### colors base

RAL9005 black, RAL9010 white

#### colors ash wood

black, dark brown, blue, orange, natural