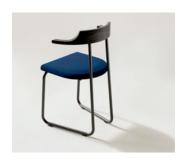

#### base

metal tubing with powder coat matte fine texture

#### back

back: solid European ash wood FSC and PEFC (making use of) finish ashwood: water based stain + water based matte lacquer test report: DIN EN 12720 (group 1B), DIN 53160, cold liquids (ISO 4211), German version EN12720:2009)

#### seat

birch plywood FSC and PEFC (making use of) filling 100% natural foam and wool felt

upholstery, see price list

#### colors base

RAL9005 black, RAL9010 white

#### colors ash wood

black, dark brown, blue, orange, natural