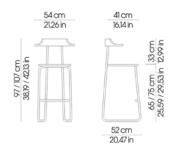

1 20 447 15 07 info@neildavid.com

neildavid

# **CHEERS SERIES**

# technical sheet

#### designer

Neil David Coppens 2019

#### base

metal tubing with powder coat matte fine texture

#### back

back: solid European ash wood FSC and PEFC (making use of) finish ashwood: water based stain + water based matte lacquer test report: DIN EN 12720 (group 1B), DIN 53160, cold liquids (ISO 4211), German version EN12720:2009)

#### seat

birch plywood FSC and PEFC (making use of) filling 100% natural foam and wool felt

upholstery, see price list

#### colors base

RAL9005 black, RAL9010 white

#### colors ash wood

black, dark brown, blue, orange, natural

#### volume

 $\pm 0,25 \, \text{m}3$ 

#### gross weight

± 7,6 kg / 16.8 lb

#### volume

± 0,3 m3

#### gross weight

±9 kg / 19.8 lb









### HQ/SHOWROOM

Weesperstraat 96H 1112 AP Diemen Netherlands

+31 20 447 15 07 info@neildavid.com

**neildavid** 

# **CHEERS SERIES**

# technical sheet

### colors waterbased stains and lacquer



natural blank



black zwart



dark brown donker bruin



blue blauw



orange oranje

The waterbased stain options accentuate the structure of the ash wood, while the waterbased mattee lacquer allows the texture of the grain to show through a denser colour coverage.

## colors powdercoat matte fine texture



9005 black zwart



9010 white wit

Please be advised that the colors on these pages are printed and therefor may differ from original.

#### **HQ/SHOWROOM**

Weesperstraat 96H 1112 AP Diemen Netherlands

+31 20 447 15 07 info@neildavid.com