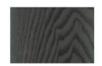

#### colors ash wood

black, dark brown, blue, orange, natural

### colors waterbased stains and lacquer

natural blank

black zwart

dark brown donker bruin

blue blauw

orange oranje

The waterbased stain options accentuate the structure of the ash wood, while the waterbased mattee lacquer allows the texture of the grain to show through a denser colour coverage.