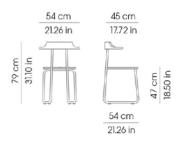

+31 20 447 15 07 info@neildavid.com

neildavid

# **CHEERS SERIES**

# technical sheet

#### designer

Neil David Coppens 2019

#### base

metal tubing with powder coat matte fine texture

#### back

back: solid European ash wood FSC and PEFC (making use of) finish ashwood: water based stain + water based matte lacquer test report: DIN EN 12720 (group 1B), DIN 53160, cold liquids (ISO 4211), German version EN12720:2009)

#### seat

birch plywood FSC and PEFC (making use of) filling 100% natural foam and wool felt

upholstery, see price list

#### colors base

RAL9005 black, RAL9010 white

#### colors ash wood

black, dark brown, blue, orange, natural

#### volume

 $\pm 0,25 \, \text{m}3$ 

#### gross weight

± 7,6 kg / 16.8 lb

#### volume

± 0,3 m3

#### gross weight

±9 kg / 19.8 lb









### HQ/SHOWROOM

Weesperstraat 96H 1112 AP Diemen Netherlands

+31 20 447 15 07 info@neildavid.com

**neildavid** 

# **CHEERS SERIES**

# technical sheet

### colors waterbased stains and lacquer



natural blank



black zwart



dark brown donker bruin



blue blauw



orange oranje

The waterbased stain options accentuate the structure of the ash wood, while the waterbased mattee lacquer allows the texture of the grain to show through a denser colour coverage.

## colors powdercoat matte fine texture



9005 black zwart



9010 white wit

Please be advised that the colors on these pages are printed and therefor may differ from original.

#### **HQ/SHOWROOM**

Weesperstraat 96H 1112 AP Diemen Netherlands

+31 20 447 15 07 info@neildavid.com